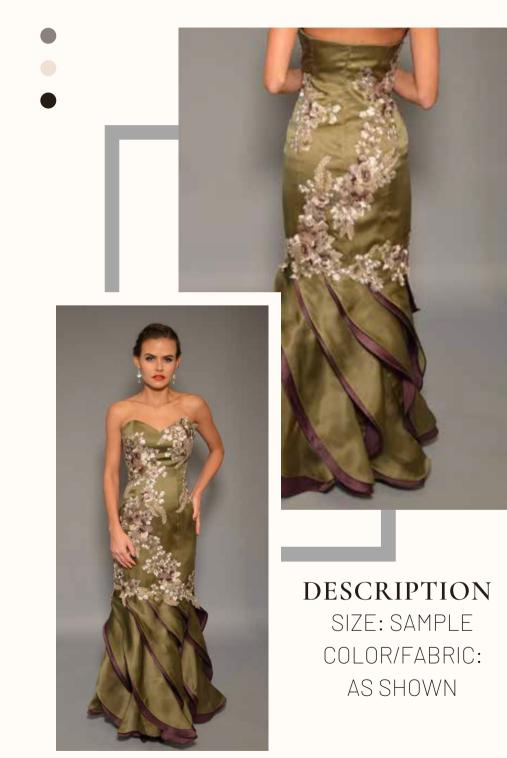

### DESCRIPTION

SAGE GREEN, SILK & WOOL EGGPLANT/OLIVE, EMBROIDERY W/RHINESTONES

PAULA VARSALONA FOR PRICING PLEASE REQUEST A PRIVATE CONSULTATION DESCRIPTION "ANKLE LENGTH"

COLOR/FABRIC: NAVY, STRETCH ODESSA & BLACK "CRACKED ICE TEARDROP" NET (NO SHAWL)