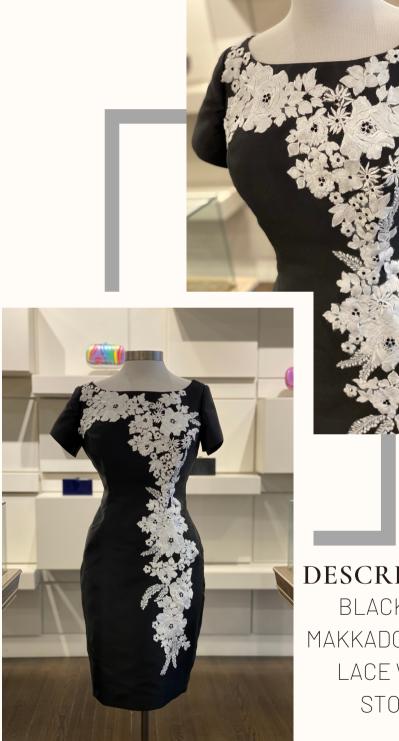

PAULA VARSALONA

DESCRIPTION BLACK SOLID (POLY) MIKADO & BLACK/ SILVER METALLIC ALENCON LACE WITH CRYSTAL STONES

**DESCRIPTION** BLACK WITH FUCHSIA ACCENTS, SILK DUPIONI

PAULA VARSALONA