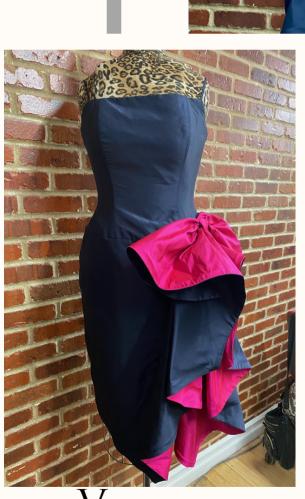

PAULA VARSALONA

DESCRIPTION BLACK SOLID (POLY) MIKADO & BLACK/ SILVER METALLIC ALENCON LACE WITH CRYSTAL STONES

**DESCRIPTION** BLACK WITH FUCHSIA ACCENTS, SILK DUPIONI

PAULA VARSALONA