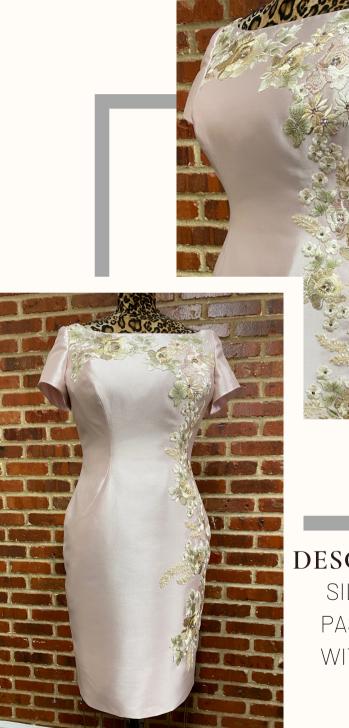

#### DESCRIPTION

BLACK STRETCH ODESZA WITH MOTIFS\* OF BLACK AND GOLD EMBROIDERY WITH SEQUINS \*CURRENTLY IN LIMITED SUPPLY

DESCRIPTION SILK & WOOL PASTEL LACE WITH STONES

DESCRIPTION BUTTERFLY PRINT MAKKADO