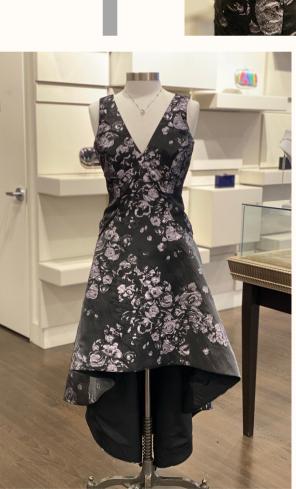

ATE CONSULT FOR CUSTOM FABRIC OPTIONS











DESCRIPTION TAUPE SILK & WOOL OLIVE/MAUVE FLORAL EMBROIDERY





PAULA VARSALONA

DESCRIPTION BLACK SOLID (POLY) MIKADO & BLACK/ SILVER METALLIC ALENCON LACE WITH CRYSTAL STONES





**DESCRIPTION** BLACK WITH FUCHSIA ACCENTS, SILK DUPIONI

PAULA VARSALONA







#### DESCRIPTION

BLACK STRETCH ODESZA WITH MOTIFS\* OF BLACK AND GOLD EMBROIDERY WITH SEQUINS \*CURRENTLY IN LIMITED SUPPLY





DESCRIPTION SILK & WOOL PASTEL LACE WITH STONES









DESCRIPTION BUTTERFLY PRINT MAKKADO







DESCRIPTION ROSE GOLD SEQUIN EMBROIDERY AND TAUPE SILK







TAUPE STRETCH ODESSA & EGGPLANT/OLIVE, EMBROIDERED MOTIFS





DESCRIPTION BRONZE/ROSE GOLD EMBROIDERY OVER APRICOT SILK DUPIONI







DESCRIPTION BLACK EMBROIDERY AND BLACK SILK DUPIONI











DESCRIPTION BLACK LAVENDER SHEER BROCADE OVER BLACK SATIN WITH STONES







DESCRIPTION BLACK FAUX MAKKADO & WHITE LACE W. JET STONES







### DESCRIPTION

SHORT, STRAPLESS, GREY, SILK TAFFETA DRESS WITH RUFFLE DOWN SIDE OF SKIRT WITH CRYSTAL (LEAF PATTERN) BEADING WHERE RUFFLE CONNECTS TO THE SKIRT (INCLUDES SHAWL)















### DESCRIPTION

SAGE GREEN, SILK & WOOL EGGPLANT/OLIVE, EMBROIDERY W/RHINESTONES



















PAULA VARSALONA FOR PRICING PLEASE REQUEST A PRIVATE CONSULTATION DESCRIPTION "ANKLE LENGTH"

COLOR/FABRIC: NAVY, STRETCH ODESSA & BLACK "CRACKED ICE TEARDROP" NET (NO SHAWL)







FOR PRICING PLEASE REQUEST A PRIVATE CONSULTATION

DESCRIPTION (INCLUDES A SHAWL) COLOR/FABRIC: MARINE BLUE, SILK DUPIONI & NAVY, "PETALS & SEQUINS" EMBROIDERED NET







FOR P