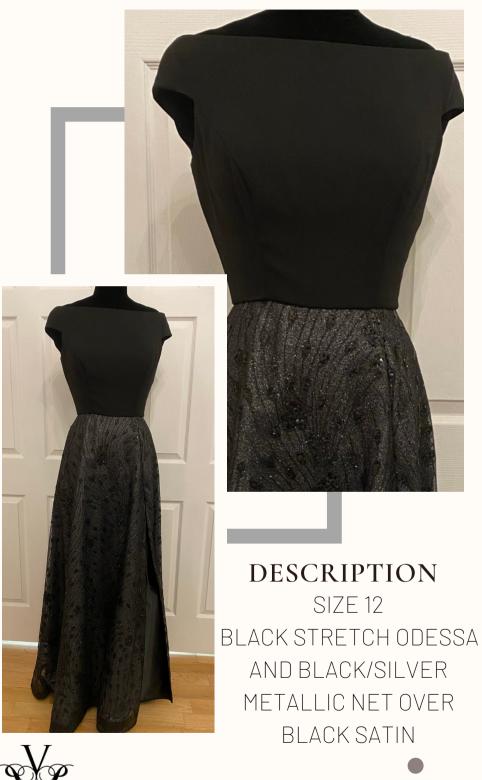

#### DESCRIPTION

BLACK STRETCH ODESZA WITH MOTIFS\* OF BLACK AND GOLD EMBROIDERY WITH SEQUINS \*CURRENTLY IN LIMITED SUPPLY

DESCRIPTION SILK & WOOL PASTEL LACE WITH STONES

DESCRIPTION BUTTERFLY PRINT MAKKADO