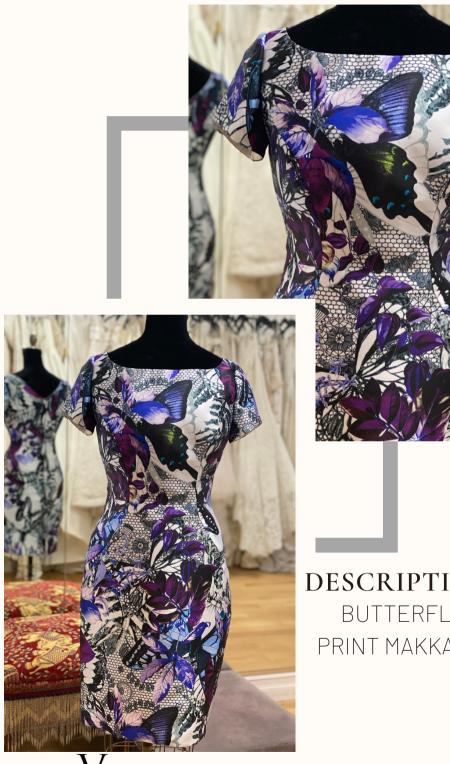

#### DESCRIPTION

BLACK STRETCH ODESZA WITH MOTIFS\* OF BLACK AND GOLD EMBROIDERY WITH SEQUINS \*CURRENTLY IN LIMITED SUPPLY

DESCRIPTION SILK & WOOL PASTEL LACE WITH STONES

DESCRIPTION BUTTERFLY PRINT MAKKADO