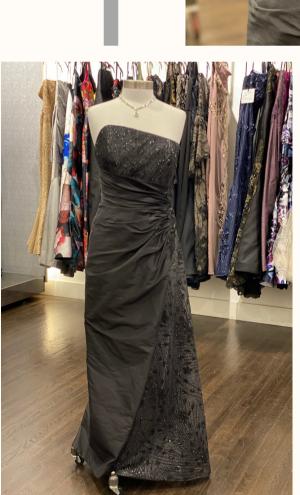

ESCRIPTION FABRIC SHOWN IS DISCONTINUED

INQUIRE ABOUT A PRIVATE CONSULT FOR CUSTOM FABRIC OPTIONS











DESCRIPTION TAUPE SILK & WOOL OLIVE/MAUVE FLORAL EMBROIDERY





PAULA VARSALONA

DESCRIPTION BLACK SOLID (POLY) MIKADO & BLACK/ SILVER METALLIC ALENCON LACE WITH CRYSTAL STONES





**DESCRIPTION** BLACK WITH FUCHSIA ACCENTS, SILK DUPIONI

PAULA VARSALONA







#### DESCRIPTION

BLACK STRETCH ODESZA WITH MOTIFS\* OF BLACK AND GOLD EMBROIDERY WITH SEQUINS \*CURRENTLY IN LIMITED SUPPLY





DESCRIPTION SILK & WOOL PASTEL LACE WITH STONES









DESCRIPTION BUTTERFLY PRINT MAKKADO







DESCRIPTION ROSE GOLD SEQUIN EMBROIDERY AND TAUPE SILK







TAUPE STRETCH ODESSA & EGGPLANT/OLIVE, EMBROIDERED MOTIFS





DESCRIPTION BRONZE/ROSE GOLD EMBROIDERY OVER APRICOT SILK DUPIONI







DESCRIPTION BLACK EMBROIDERY AND BLACK SILK DUPIONI











DESCRIPTION BLACK LAVENDER SHEER BROCADE OVER BLACK SATIN WITH STONES







DESCRIPTION BLACK FAUX MAKKADO & WHITE LACE W. JET STONES







### DESCRIPTION

SHORT, STRAPLESS, GREY, SILK TAFFETA DRESS WITH RUFFLE DOWN SIDE OF SKIRT WITH CRYSTAL (LEAF PATTERN) BEADING WHERE RUFFLE CONNECTS TO THE SKIRT (INCLUDES SHAWL)















### DESCRIPTION

SAGE GREEN, SILK & WOOL EGGPLANT/OLIVE, EMBROIDERY W/RHINESTONES



















PAULA VARSALONA FOR PRICING PLEASE REQUEST A PRIVATE CONSULTATION DESCRIPTION "ANKLE LENGTH"

COLOR/FABRIC: NAVY, STRETCH ODESSA & BLACK "CRACKED ICE TEARDROP" NET (NO SHAWL)







FOR PRICING PLEASE REQUEST A PRIVATE CONSULTATION

DESCRIPTION (INCLUDES A SHAWL) COLOR/FABRIC: MARINE BLUE, SILK DU