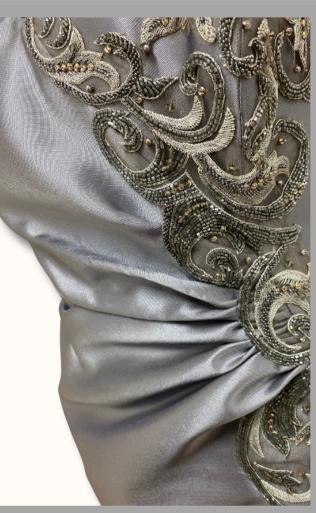

### DESCRIPTION

SHORT, STRAPLESS, GREY, SILK TAFFETA DRESS WITH RUFFLE DOWN SIDE OF SKIRT WITH CRYSTAL (LEAF PATTERN) BEADING WHERE RUFFLE CONNECTS TO THE SKIRT (INCLUDES SHAWL)