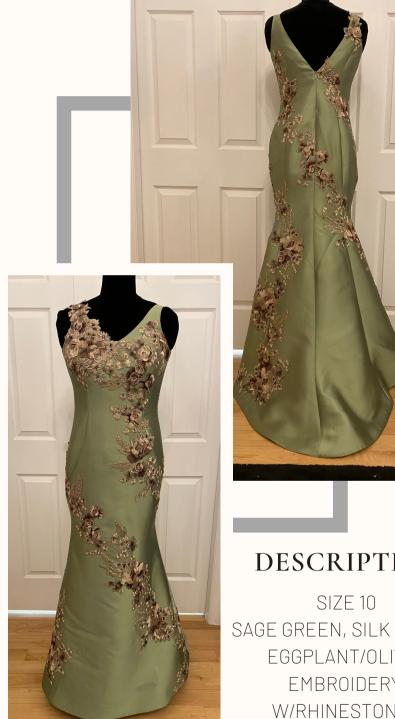

### DESCRIPTION

SAGE GREEN, SILK & WOOL EGGPLANT/OLIVE, EMBROIDERY W/RHINESTONES

PAULA VARSALONA FOR PRICING PLEASE REQUEST A PRIVATE CONSULTATION DESCRIPTION "ANKLE LENGTH"

COLOR/FABRIC: NAVY, STRETCH ODESSA & BLACK "CRACKED ICE TEARDROP" NET (NO SHAWL)