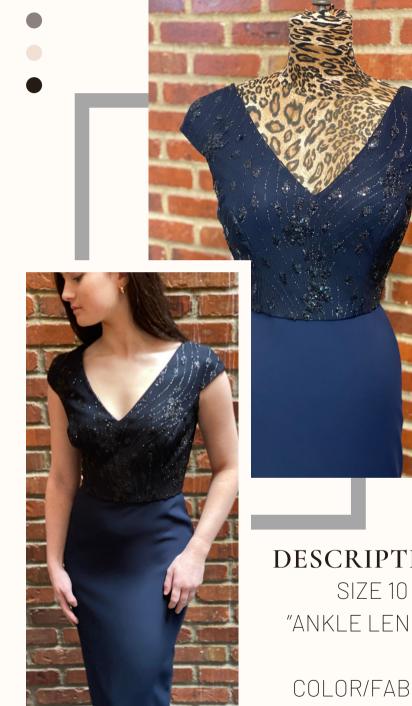

### DESCRIPTION

SAGE GREEN, SILK & WOOL EGGPLANT/OLIVE, EMBROIDERY W/RHINESTONES

PAULA VARSALONA FOR PRICING PLEASE REQUEST A PRIVATE CONSULTATION DESCRIPTION "ANKLE LENGTH"

COLOR/FABRIC: NAVY, STRETCH ODESSA & BLACK "CRACKED ICE TEARDROP" NET (NO SHAWL)