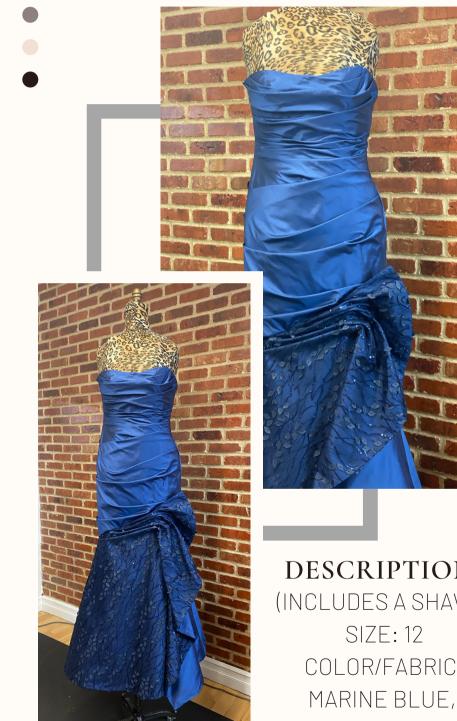

FOR PRICING PLEASE REQUEST A PRIVATE CONSULTATION

DESCRIPTION (INCLUDES A SHAWL) COLOR/FABRIC: MARINE BLUE, SILK DUPIONI & NAVY, "PETALS & SEQUINS" EMBROIDERED NET

FOR PRICING PLEASE REQUEST A PRIVATE CONSULTATION