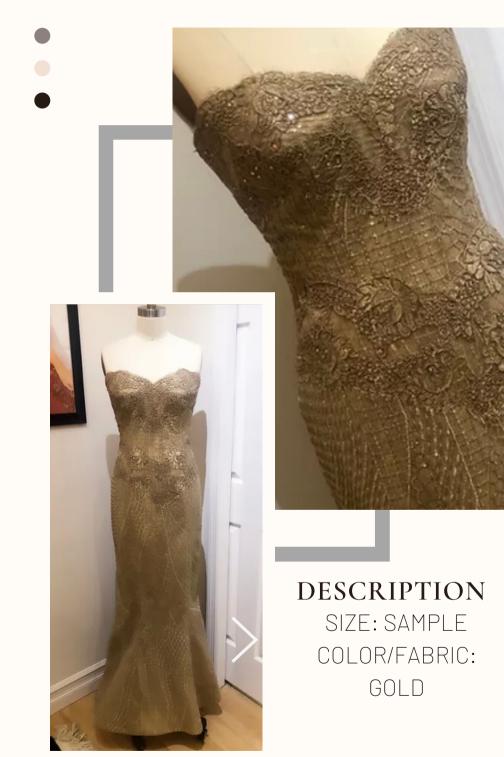

DESCRIPTION SIZE: 10 COLOR/FABRIC: NO SHAWL NAVY SEQUIN EMBROIDERED NET OVER PLATINUM & MIDNIGHT NAVY SILK DUPIONI

PAULA VARSALONA

PAULA VARSALONA

• STYLE #1589