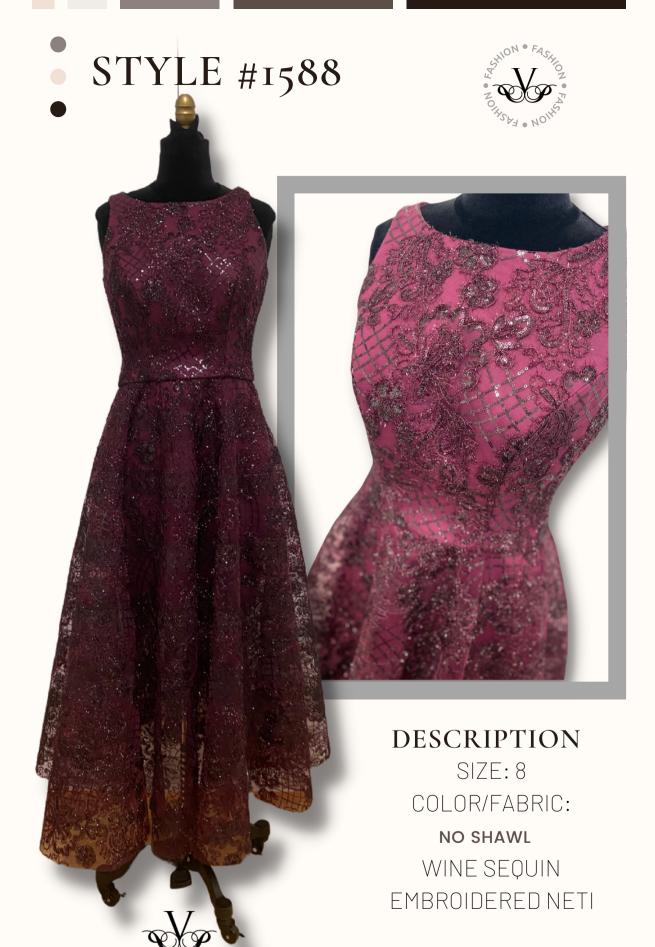

### DESCRIPTION

SAGE GREEN, SILK & WOOL EGGPLANT/OLIVE, EMBROIDERY W/RHINESTONES

PAULA VARSALONA FOR PRICING PLEASE REQUEST A PRIVATE CONSULTATION DESCRIPTION "ANKLE LENGTH"

COLOR/FABRIC: NAVY, STRETCH ODESSA & BLACK "CRACKED ICE TEARDROP" NET (NO SHAWL)