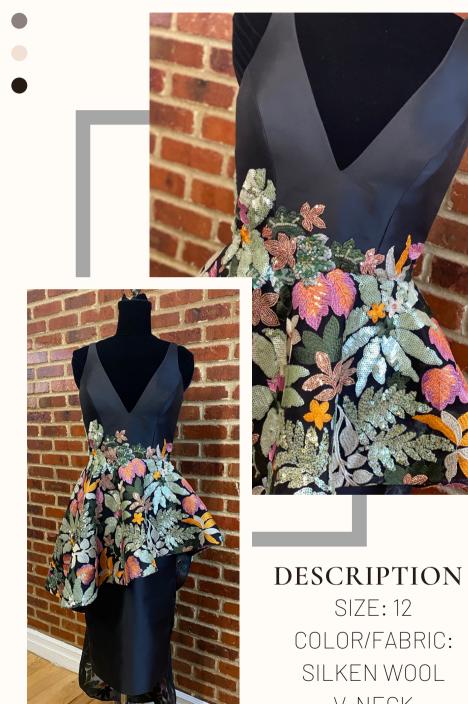

### DESCRIPTION

SAGE GREEN, SILK & WOOL EGGPLANT/OLIVE, EMBROIDERY W/RHINESTONES

PAULA VARSALONA FOR PRICING PLEASE REQUEST A PRIVATE CONSULTATION DESCRIPTION "ANKLE LENGTH"

COLOR/FABRIC: NAVY, STRETCH ODESSA & BLACK "CRACKED ICE TEARDROP" NET (NO SHAWL)