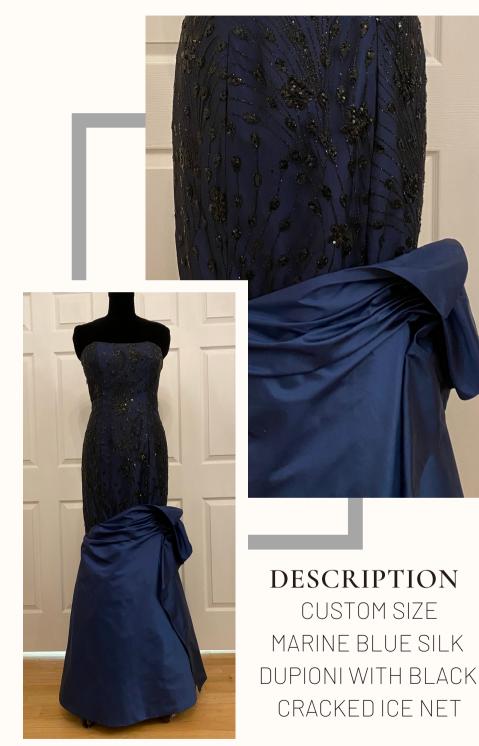

FOR PRICING PLEASE REQUEST A PRIVATE CONSULTATION

DESCRIPTION (INCLUDES A SHAWL) COLOR/FABRIC: MARINE BLUE, SILK DUPIONI & NAVY, "PETALS & SEQUINS" EMBROIDERED NET

FOR PRICING PLEASE REQUEST A PRIVATE CONSULTATION