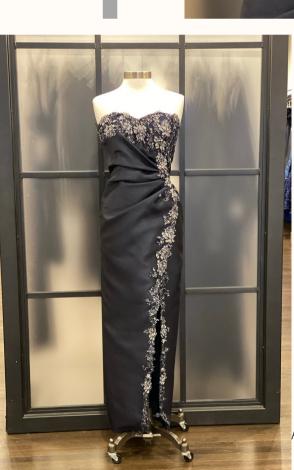

PAULA VARSALONA

DESCRIPTION BLACK SOLID (POLY) MIKADO & BLACK/ SILVER METALLIC ALENCON LACE WITH CRYSTAL STONES

**DESCRIPTION** BLACK WITH FUCHSIA ACCENTS, SILK DUPIONI

PAULA VARSALONA