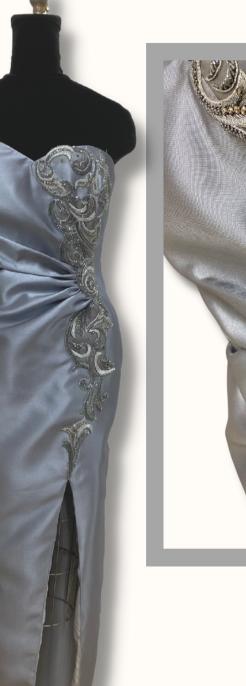

### DESCRIPTION

SHORT, STRAPLESS, GREY, SILK TAFFETA DRESS WITH RUFFLE DOWN SIDE OF SKIRT WITH CRYSTAL (LEAF PATTERN) BEADING WHERE RUFFLE CONNECTS TO THE SKIRT (INCLUDES SHAWL)