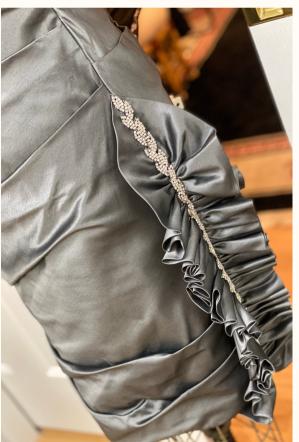

### DESCRIPTION

SHORT, STRAPLESS, GREY, SILK TAFFETA DRESS WITH RUFFLE DOWN SIDE OF SKIRT WITH CRYSTAL (LEAF PATTERN) BEADING WHERE RUFFLE CONNECTS TO THE SKIRT (INCLUDES SHAWL)