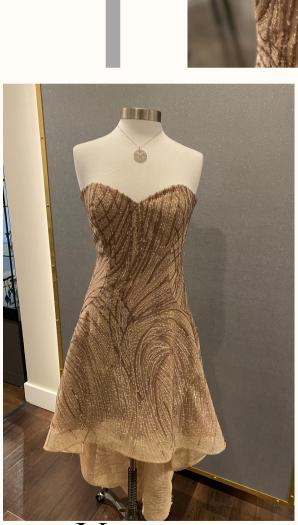

#### DESCRIPTION

BLACK STRETCH ODESZA WITH MOTIFS\* OF BLACK AND GOLD EMBROIDERY WITH SEQUINS \*CURRENTLY IN LIMITED SUPPLY

DESCRIPTION SILK & WOOL PASTEL LACE WITH STONES

DESCRIPTION BUTTERFLY PRINT MAKKADO