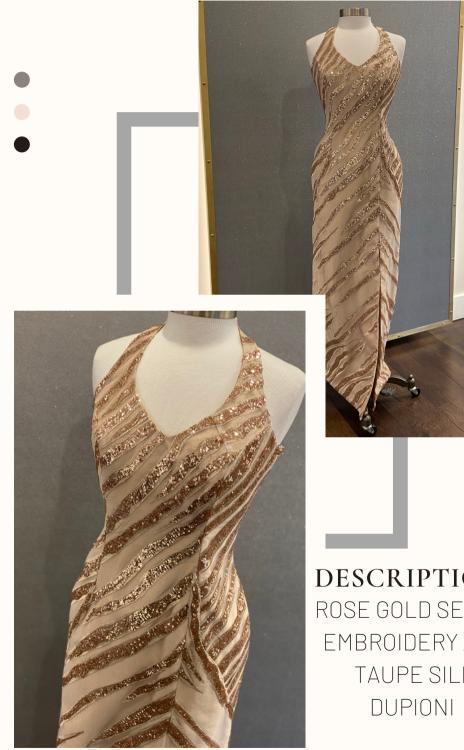

DESCRIPTION ROSE GOLD SEQUIN EMBROIDERY AND TAUPE SILK

TAUPE STRETCH ODESSA & EGGPLANT/OLIVE, EMBROIDERED MOTIFS

DESCRIPTION BRONZE/ROSE GOLD EMBROIDERY OVER APRICOT SILK DUPIONI

DESCRIPTION BLACK EMBROIDERY AND BLACK SILK DUPIONI