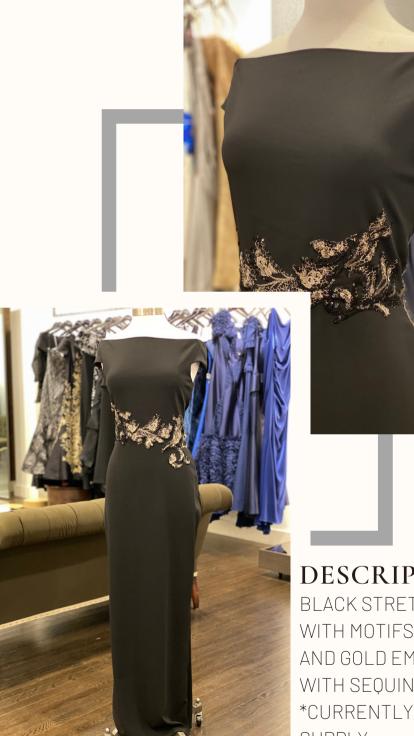

#### DESCRIPTION

BLACK STRETCH ODESZA WITH MOTIFS\* OF BLACK AND GOLD EMBROIDERY WITH SEQUINS \*CURRENTLY IN LIMITED SUPPLY

DESCRIPTION SILK & WOOL PASTEL LACE WITH STONES

DESCRIPTION BUTTERFLY PRINT MAKKADO