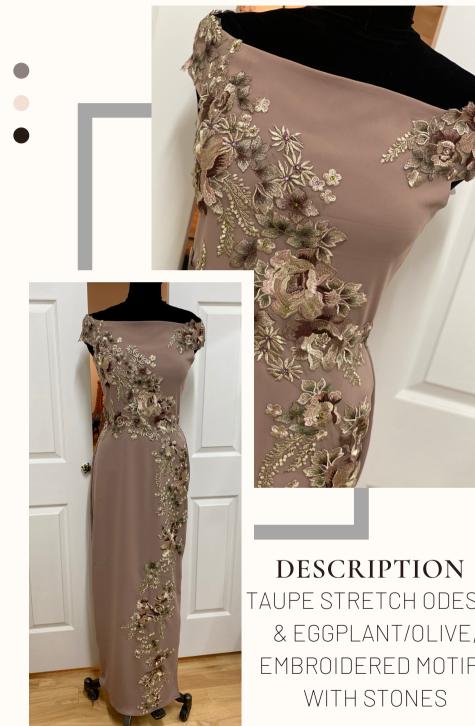

DESCRIPTION ROSE GOLD SEQUIN EMBROIDERY AND TAUPE SILK

TAUPE STRETCH ODESSA & EGGPLANT/OLIVE, EMBROIDERED MOTIFS

DESCRIPTION BRONZE/ROSE GOLD EMBROIDERY OVER APRICOT SILK DUPIONI

DESCRIPTION BLACK EMBROIDERY AND BLACK SILK DUPIONI