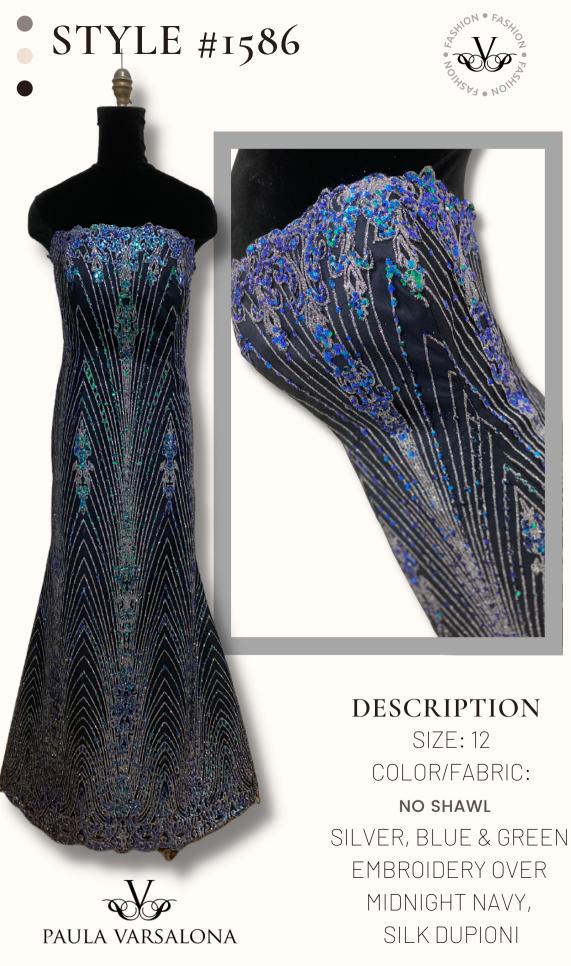

DESCRIPTION SIZE: 10 COLOR/FABRIC: NO SHAWL NAVY SEQUIN EMBROIDERED NET OVER PLATINUM & MIDNIGHT NAVY SILK DUPIONI

PAULA VARSALONA

PAULA VARSALONA

• STYLE #1589