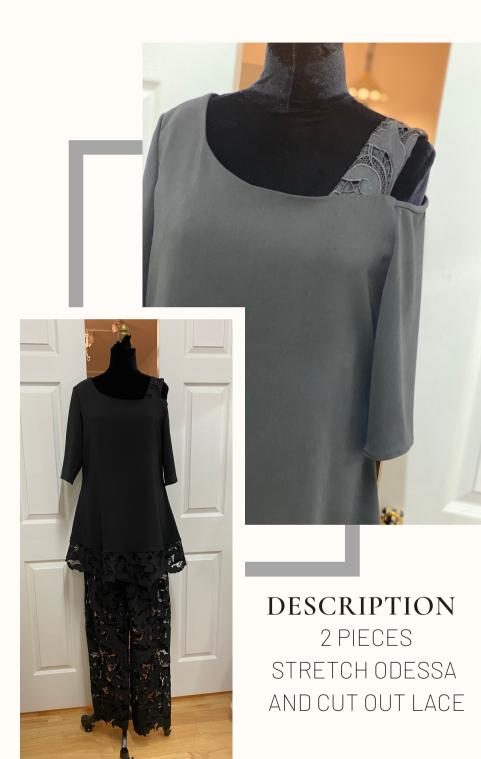

#### DESCRIPTION

BLACK STRETCH ODESZA WITH MOTIFS\* OF BLACK AND GOLD EMBROIDERY WITH SEQUINS \*CURRENTLY IN LIMITED SUPPLY

DESCRIPTION SILK & WOOL PASTEL LACE WITH STONES

DESCRIPTION BUTTERFLY PRINT MAKKADO