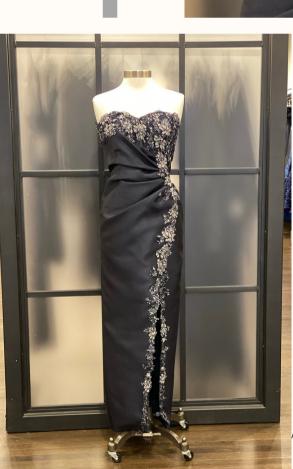

**DESCRIPTION** BLACK WITH FUCHSIA ACCENTS, SILK DUPIONI

PAULA VARSALONA

BLACK STRETCH ODESZA WITH MOTIFS\* OF BLACK AND GOLD EMBROIDERY WITH SEQUINS \*CURRENTLY IN LIMITED SUPPLY

DESCRIPTION BUTTERFLY PRINT MAKKADO