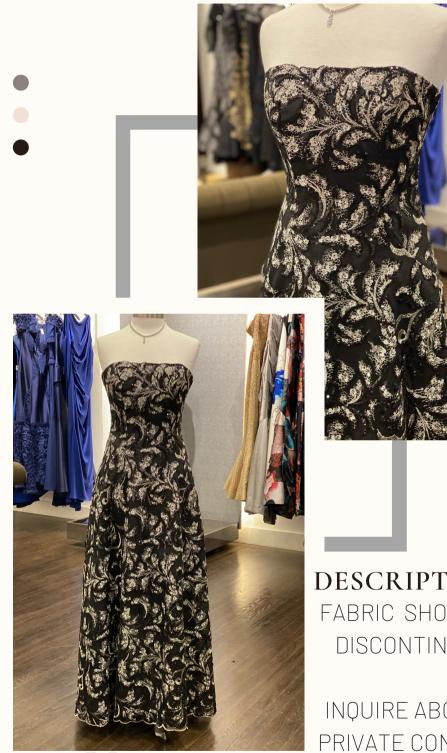

DESCRIPTION BLACK LAVENDER SHEER BROCADE

DESCRIPTION FABRIC SHOWN IS DISCONTINUED

INQUIRE ABOUT A PRIVATE CONSULT FOR CUSTOM FABRIC OPTIONS

DESCRIPTION TAUPE SILK & WOOL OLIVE/MAUVE FLORAL EMBROIDERY

DESCRIPTION BLACK SOLID (POLY) MIKADO & BLACK/ SILVER METALLIC ALENCON LACE WITH CRYSTAL STONES