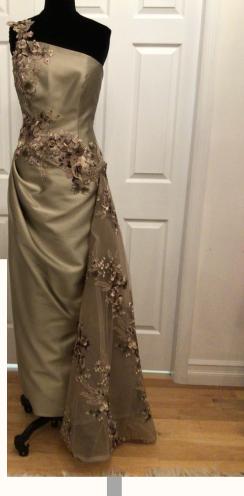

ROSE GOLD SEQUIN EMBROIDERY AND TAUPE SILK

TAUPE STRETCH ODESSA & EGGPLANT/OLIVE, EMBROIDERED MOTIFS

DESCRIPTION BRONZE/ROSE GOLD EMBROIDERY OVER APRICOT SILK DUPIONI

DESCRIPTION BLACK EMBROIDERY AND BLACK SILK DUPIONI