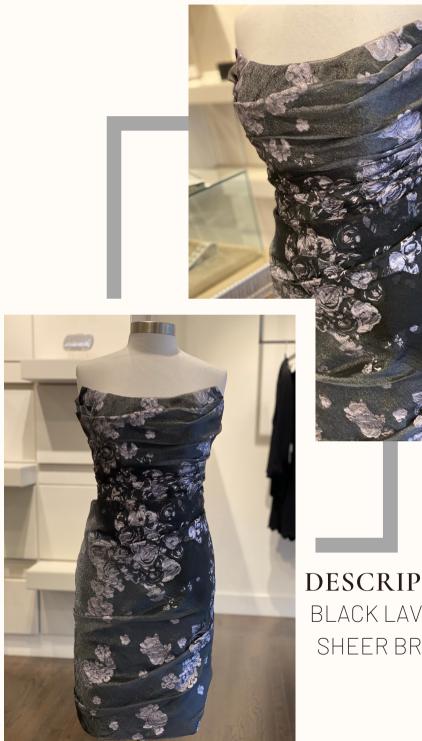

DESCRIPTION BLACK LAVENDER SHEER BROCADE

DESCRIPTION FABRIC SHOWN IS DISCONTINUED

INQUIRE ABOUT A PRIVATE CONSULT FOR CUSTOM FABRIC OPTIONS

DESCRIPTION TAUPE SILK & WOOL OLIVE/MAUVE FLORAL EMBROIDERY

DESCRIPTION BLACK SOLID (POLY) MIKADO & BLACK/ SILVER METALLIC ALENCON LACE WITH CRYSTAL STONES