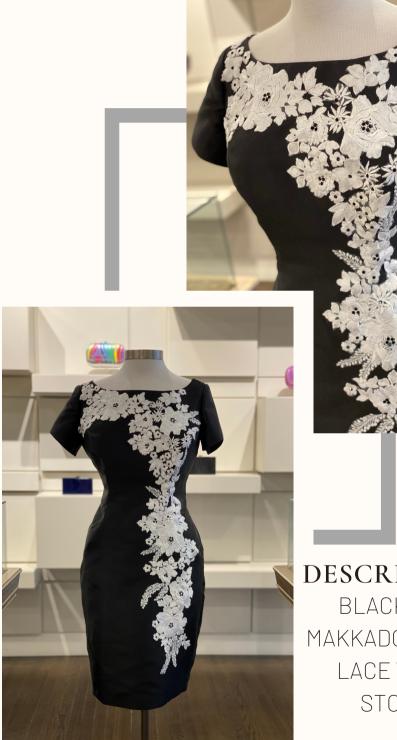

**DESCRIPTION** BLACK WITH FUCHSIA ACCENTS, SILK DUPIONI

PAULA VARSALONA

BLACK STRETCH ODESZA WITH MOTIFS\* OF BLACK AND GOLD EMBROIDERY WITH SEQUINS \*CURRENTLY IN LIMITED SUPPLY

DESCRIPTION BUTTERFLY PRINT MAKKADO