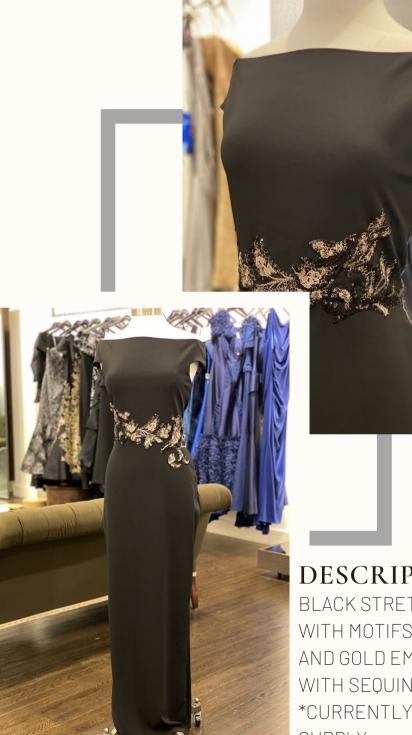

**DESCRIPTION** BLACK WITH FUCHSIA ACCENTS, SILK DUPIONI

PAULA VARSALONA

BLACK STRETCH ODESZA WITH MOTIFS\* OF BLACK AND GOLD EMBROIDERY WITH SEQUINS \*CURRENTLY IN LIMITED SUPPLY

DESCRIPTION BUTTERFLY PRINT MAKKADO