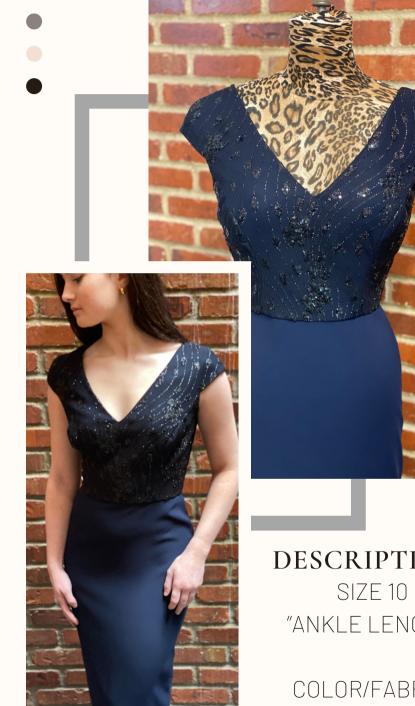

PAULA VARSALONA FOR PRICING PLEASE REQUEST A PRIVATE CONSULTATION DESCRIPTION "ANKLE LENGTH"

COLOR/FABRIC: NAVY, STRETCH ODESSA & BLACK "CRACKED ICE TEARDROP" NET (NO SHAWL)

FOR PRICING PLEASE REQUEST A PRIVATE CONSULTATION