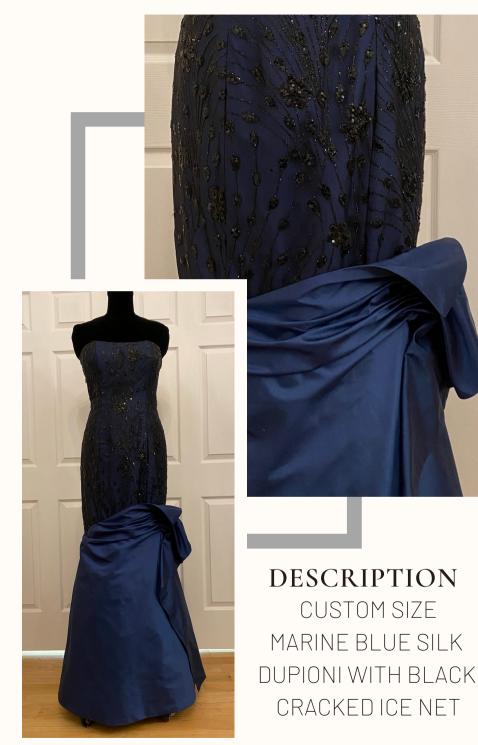

DESCRIPTION (INCLUDES A SHAWL) COLOR/FABRIC: MARINE BLUE, SILK DUPIONI & NAVY, "PETALS & SEQUINS" EMBROIDERED NET