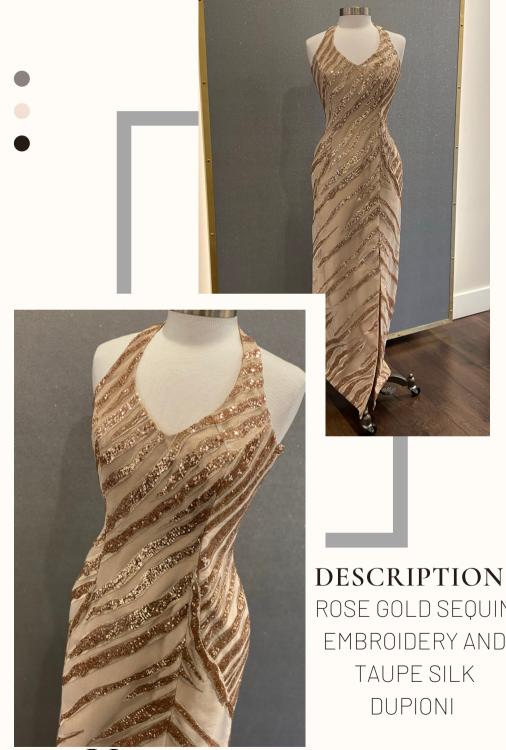

ROSE GOLD SEQUIN EMBROIDERY AND TAUPE SILK

TAUPE STRETCH ODESSA & EGGPLANT/OLIVE, EMBROIDERED MOTIFS

DESCRIPTION BRONZE/ROSE GOLD EMBROIDERY OVER APRICOT SILK DUPIONI

DESCRIPTION BLACK EMBROIDERY AND BLACK SILK DUPIONI