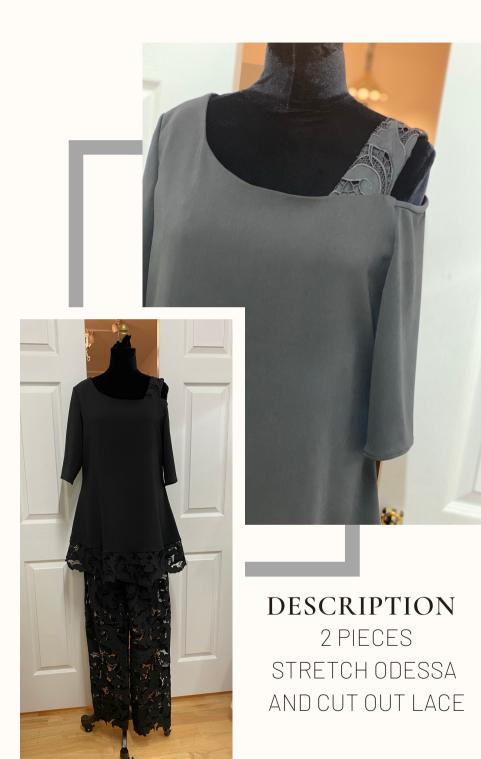

**DESCRIPTION** BLACK WITH FUCHSIA ACCENTS, SILK DUPIONI

PAULA VARSALONA

BLACK STRETCH ODESZA WITH MOTIFS\* OF BLACK AND GOLD EMBROIDERY WITH SEQUINS \*CURRENTLY IN LIMITED SUPPLY

DESCRIPTION BUTTERFLY PRINT MAKKADO