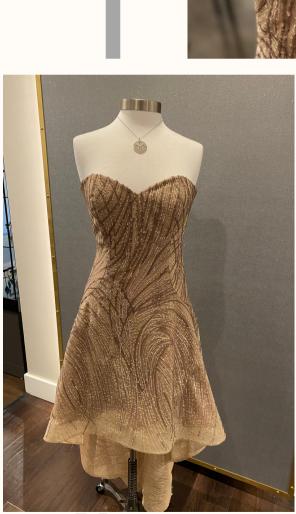

DESCRIPTION BLACK LAVENDER SHEER BROCADE







DESCRIPTION FABRIC SHOWN IS DISCONTINUED

INQUIRE ABOUT A PRIVATE CONSULT FOR CUSTOM FABRIC OPTIONS









DESCRIPTION TAUPE SILK & WOOL OLIVE/MAUVE FLORAL EMBROIDERY









DESCRIPTION BLACK SOLID (POLY) MIKADO & BLACK/ SILVER METALLIC ALENCON LACE WITH CRYSTAL STONES







**DESCRIPTION** BLACK WITH FUCHSIA ACCENTS, SILK DUPIONI

PAULA VARSALONA









BLACK STRETCH ODESZA WITH MOTIFS\* OF BLACK AND GOLD EMBROIDERY WITH SEQUINS \*CURRENTLY IN LIMITED SUPPLY















DESCRIPTION BUTTERFLY PRINT MAKKADO







ROSE GOLD SEQUIN EMBROIDERY AND TAUPE SILK







TAUPE STRETCH ODESSA & EGGPLANT/OLIVE, EMBROIDERED MOTIFS







DESCRIPTION BRONZE/ROSE GOLD EMBROIDERY OVER APRICOT SILK DUPIONI







DESCRIPTION BLACK EMBROIDERY AND BLACK SILK DUPIONI





DESCRIPTION BLACK LAVENDER SHEER BROCADE OVER BLACK SATIN WITH STONES











DESCRIPTION BLACK FAUX MAKKADO & WHITE LACE W. JET STONES







#### DESCRIPTION

SHORT, STRAPLESS, GREY, SILK TAFFETA DRESS WITH RUFFLE DOWN SIDE OF SKIRT WITH CRYSTAL (LEAF PATTERN) BEADING WHERE RUFFLE CONNECTS TO THE SKIRT (INCLUDES SHAWL)















SIZE 10 SAGE GREEN, SILK & WOOL EGGPLANT/OLIVE, EMBROIDERY W/RHINESTONES



















PAULA VARSALONA FOR PRICING PLEASE REQUEST A PRIVATE CONSULTATION DESCRIPTION "ANKLE LENGTH"

COLOR/FABRIC: NAVY, STRETCH ODESSA & BLACK "CRACKED ICE TEARDROP" NET (NO SHAWL)







FOR PRICING PLEASE REQUEST A PRIVATE CONSULTATION