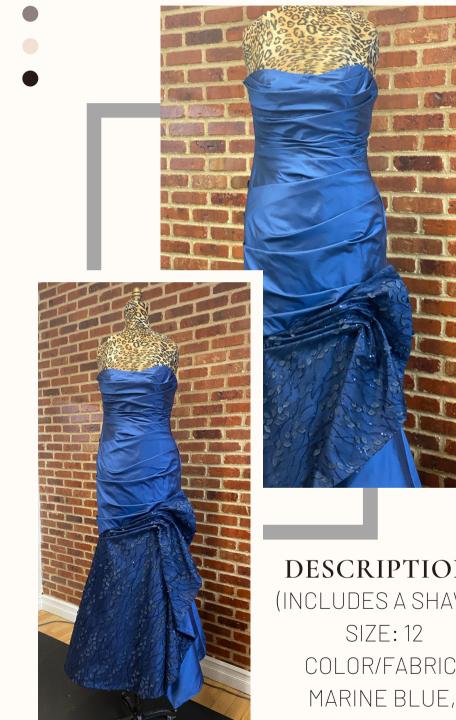

DESCRIPTION (INCLUDES A SHAWL) COLOR/FABRIC: MARINE BLUE, SILK DUPIONI & NAVY, "PETALS & SEQUINS" EMBROIDERED NET