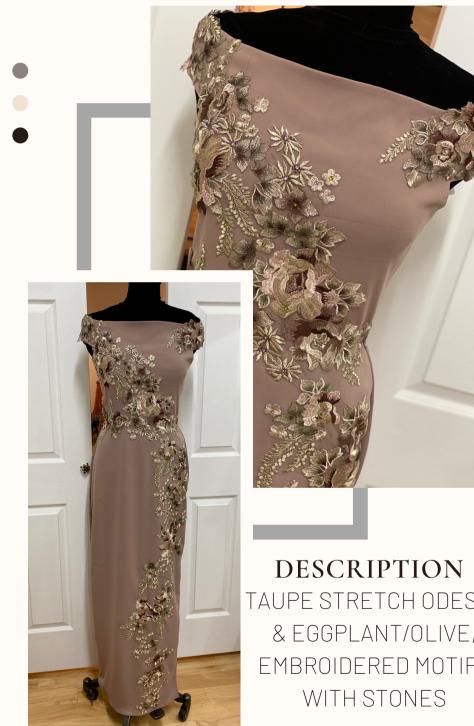

ROSE GOLD SEQUIN EMBROIDERY AND TAUPE SILK

TAUPE STRETCH ODESSA & EGGPLANT/OLIVE, EMBROIDERED MOTIFS

DESCRIPTION BRONZE/ROSE GOLD EMBROIDERY OVER APRICOT SILK DUPIONI

DESCRIPTION BLACK EMBROIDERY AND BLACK SILK DUPIONI