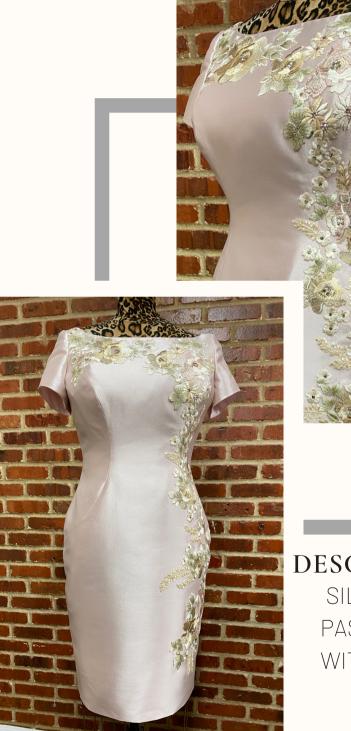

#### DESCRIPTION

SHORT, STRAPLESS, GREY, SILK TAFFETA DRESS WITH RUFFLE DOWN SIDE OF SKIRT WITH CRYSTAL (LEAF PATTERN) BEADING WHERE RUFFLE CONNECTS TO THE SKIRT (INCLUDES SHAWL)

SIZE 10 SAGE GREEN, SILK & WOOL EGGPLANT/OLIVE, EMBROIDERY W/RHINESTONES