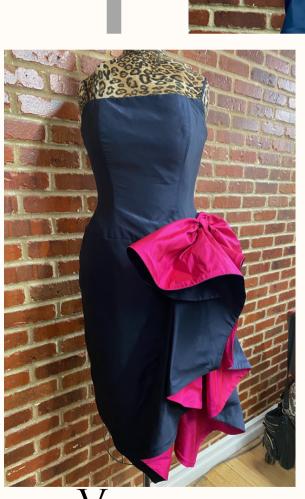

**DESCRIPTION** BLACK WITH FUCHSIA ACCENTS, SILK DUPIONI

PAULA VARSALONA

BLACK STRETCH ODESZA WITH MOTIFS\* OF BLACK AND GOLD EMBROIDERY WITH SEQUINS \*CURRENTLY IN LIMITED SUPPLY

DESCRIPTION BUTTERFLY PRINT MAKKADO