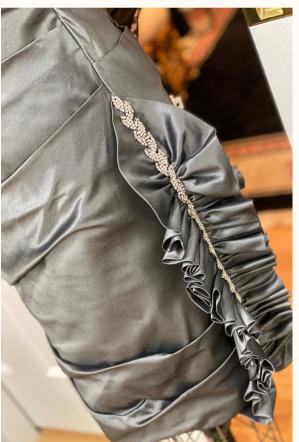

#### DESCRIPTION

SHORT, STRAPLESS, GREY, SILK TAFFETA DRESS WITH RUFFLE DOWN SIDE OF SKIRT WITH CRYSTAL (LEAF PATTERN) BEADING WHERE RUFFLE CONNECTS TO THE SKIRT (INCLUDES SHAWL)

SIZE 10 SAGE GREEN, SILK & WOOL EGGPLANT/OLIVE, EMBROIDERY W/RHINESTONES