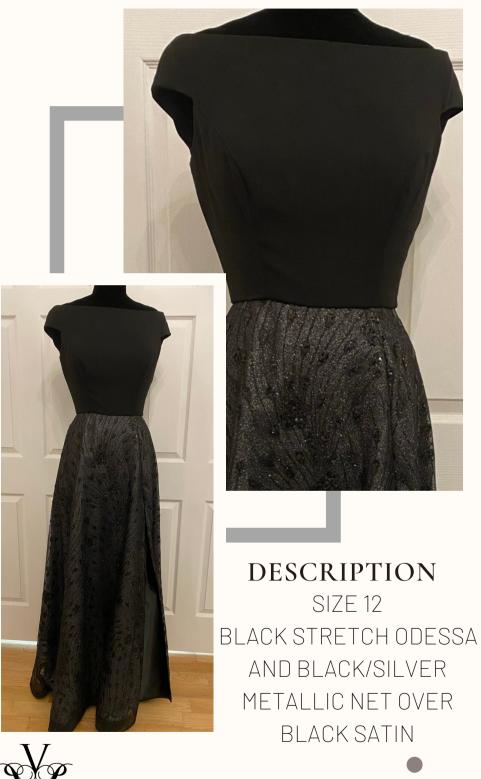

**DESCRIPTION** BLACK WITH FUCHSIA ACCENTS, SILK DUPIONI

PAULA VARSALONA

BLACK STRETCH ODESZA WITH MOTIFS\* OF BLACK AND GOLD EMBROIDERY WITH SEQUINS \*CURRENTLY IN LIMITED SUPPLY

DESCRIPTION BUTTERFLY PRINT MAKKADO