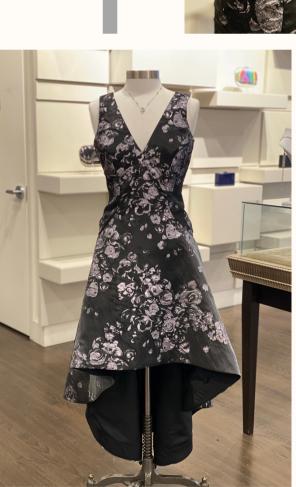

DESCRIPTION BLACK LAVENDER SHEER BROCADE

DESCRIPTION FABRIC SHOWN IS DISCONTINUED

INQUIRE ABOUT A PRIVATE CONSULT FOR CUSTOM FABRIC OPTIONS

DESCRIPTION TAUPE SILK & WOOL OLIVE/MAUVE FLORAL EMBROIDERY

DESCRIPTION BLACK SOLID (POLY) MIKADO & BLACK/ SILVER METALLIC ALENCON LACE WITH CRYSTAL STONES