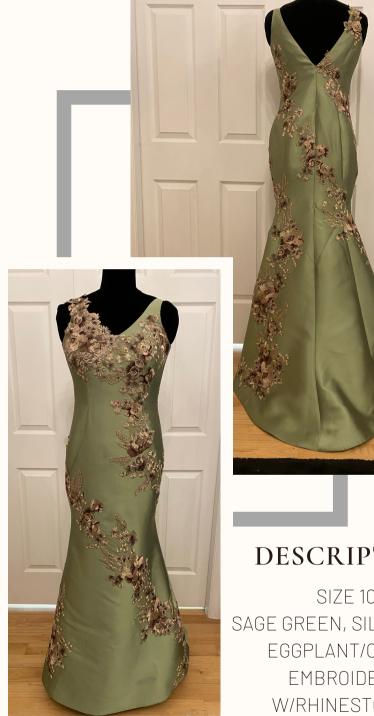

#### DESCRIPTION

SHORT, STRAPLESS, GREY, SILK TAFFETA DRESS WITH RUFFLE DOWN SIDE OF SKIRT WITH CRYSTAL (LEAF PATTERN) BEADING WHERE RUFFLE CONNECTS TO THE SKIRT (INCLUDES SHAWL)

SIZE 10 SAGE GREEN, SILK & WOOL EGGPLANT/OLIVE, EMBROIDERY W/RHINESTONES