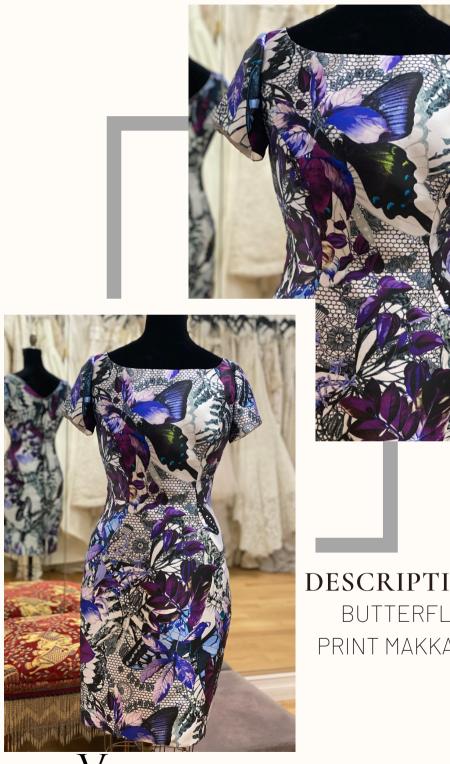

**DESCRIPTION** BLACK WITH FUCHSIA ACCENTS, SILK DUPIONI

PAULA VARSALONA

BLACK STRETCH ODESZA WITH MOTIFS\* OF BLACK AND GOLD EMBROIDERY WITH SEQUINS \*CURRENTLY IN LIMITED SUPPLY

DESCRIPTION BUTTERFLY PRINT MAKKADO