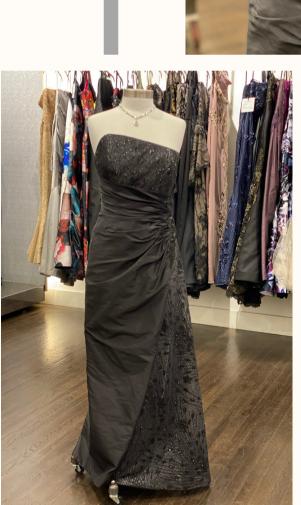

DESCRIPTION BLACK LAVENDER SHEER BROCADE







DESCRIPTION FABRIC SHOWN IS DISCONTINUED

INQUIRE ABOUT A PRIVATE CONSULT FOR CUSTOM FABRIC OPTIONS









DESCRIPTION TAUPE SILK & WOOL OLIVE/MAUVE FLORAL EMBROIDERY









DESCRIPTION BLACK SOLID (POLY) MIKADO & BLACK/ SILVER METALLIC ALENCON LACE WITH CRYSTAL STONES







**DESCRIPTION** BLACK WITH FUCHSIA ACCENTS, SILK DUPIONI

PAULA VARSALONA









BLACK STRETCH ODESZA WITH MOTIFS\* OF BLACK AND GOLD EMBROIDERY WITH SEQUINS \*CURRENTLY IN LIMITED SUPPLY















DESCRIPTION BUTTERFLY PRINT MAKKADO







ROSE GOLD SEQUIN EMBROIDERY AND TAUPE SILK







TAUPE STRETCH ODESSA & EGGPLANT/OLIVE, EMBROIDERED MOTIFS







DESCRIPTION BRONZE/ROSE GOLD EMBROIDERY OVER APRICOT SILK DUPIONI







DESCRIPTION BLACK EMBROIDERY AND BLACK SILK DUPIONI





DESCRIPTION BLACK LAVENDER SHEER BROCADE OVER BLACK SATIN WITH STONES











DESCRIPTION BLACK FAUX MAKKADO & WHITE LACE W. JET STONES







#### DESCRIPTION

SHORT, STRAPLESS, GREY, SILK TAFFETA DRESS WITH RUFFLE DOWN SIDE OF SKIRT WITH CRYSTAL (LEAF PATTERN) BEADING WHERE RUFFLE CONNECTS TO THE SKIRT (INCLUDES SHAWL)















SIZE 10 SAGE GREEN, SILK & WOOL EGGPLANT/OLIVE, EMBROIDERY W/RHINESTONES



















PAULA VARSALONA FOR PRICING PLEASE REQUEST A PRIVATE CONSULTATION DESCRIPTION "ANKLE LENGTH"

COLOR/FABRIC: NAVY, STRETCH ODESSA & BLACK "CRACKED ICE TEARDROP" NET (NO SHAWL)







FOR PRICING PLEASE REQUEST A PRIVATE CONSULTATION

DESCRIPTION (INCLUDES A SHAWL) COLOR/FABRIC: MARINE BLUE, SILK DUPIONI &