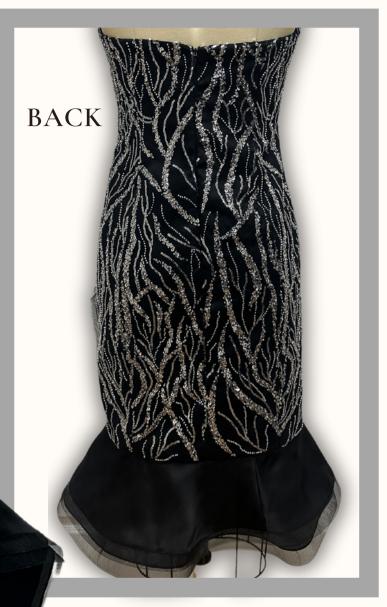

#### DESCRIPTION

SIZE:8 **NO SHAWL** 

COLOR/FABRIC: SILVER SEQUIN DAISY PRINT ON BLK NET, HI/LOW STRAPLESS