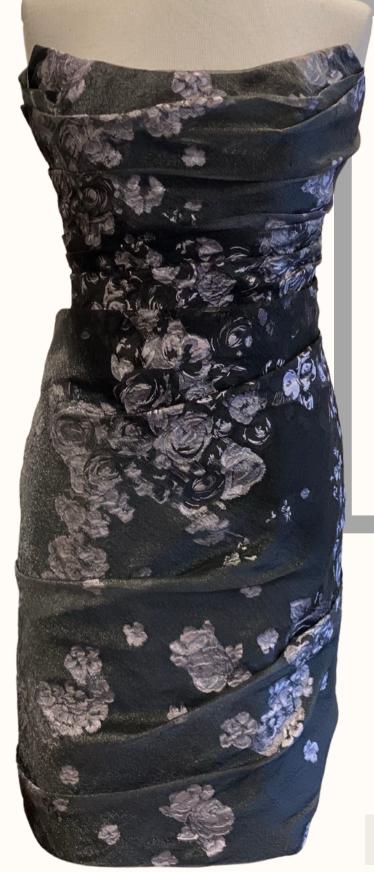

ILK SAT FACED ORG BLK RUFFLES, HORSEHAIR EDGE, BLK BEADING AT WAIST



FOR PRICING PLEASE REQUEST A PRIVATE CONSULTATION

CHARLEMAN COURSESSION





#### DESCRIPTION

SIZE:10 **NO SHAWL** 

COLOR/FABRIC: WINE EMBROIDERED NET AND SEQUIN, WINE SATIN FACE ORGANZA RUFFLES/HORSEHAIR



BACK & Bodice Detail

> DESCRIPTION SIZE:10 NO SHAWL

COLOR/FABRIC: BLK DAISY EMBROIDERED NET, BLK BRIDAL SATIN LINING PAULA VARSALONA FEATHER GODET





DESCRIPTION SIZE 12 INCLUDES A SHAWL KIWI WITH ACCENTS OF FRENCH BLUE SILK DUPIONI









DESCRIPTION SIZE 14 GOLD/RED/OLIVIE FLORAL PRINT MAKKADO WITH RED SATIN LINING



PATTERNS



DESCRIPTION SIZE12 PINK & LILAC WATERCOLOR PRINT MAKKADO WITH RASBERRY SATIN LINING









#### DESCRIPTION SIZE 10 GOLD/RED/OLIVIE FLORAL PRINT MAKKADO WITH RED SATIN LINING





#### DESCRIPTION

BLACK LAVENDER SHEER BROCADE





DESCRIPTION SIZE 10 NO SHAWL

GARDEN PRINT V-NECK & BUBBLE SKIRT RED SATIN LINING







DESCRIPTION SIZE 10 NO SHAWL

WATERCOLOR PRINT ORCHID OR AMERICAN BEAUTY LINING (SAMPLE) 4" CUFF







DESCRIPTION SIZE8 INLCUDES SHAWL

YELLOW PRINT MIKKADO LINED IN GOLD SATIN











NAVY DIMENSIONAL LEAF NET, V NECK



DESCRIPTION SIZE 12 NO SHAWL

BLACK CHANTILLY LACE & POINT D'ESPIRIT OVER CHARCOAL STRETCH ITALIAN SATIN





PAULA VARSALONA





# DESCRIPTION ONE SIZE

8' (3 YARDS) GOLD SILK LAMÉ BLACK SILK

PAULA VARSALONA FOR PRICING PLEASE REQUEST A PRIVATE CONSULTATION







DESCRIPTION SIZE 14 INCLUDES A SHAWL

GREY FAUX MAKKADO & BEADED MOTIF







DESCRIPTION SIZE: 8 NO SHAWL COLOR/FABRIC:

SEQUIN EMBROIDERED NET (WINE COLOR NO