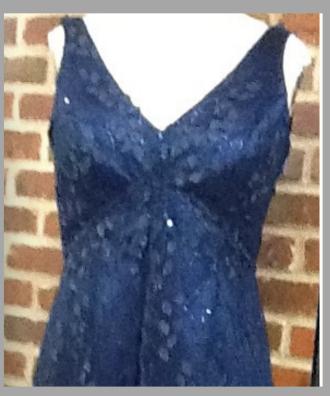

#### DESCRIPTION

SIZE: 8 NO SHAWL COLOR/FABRIC: NAVY CHENILLE LACE STRAPLESS HI-LOW

PAULA VARSALONA