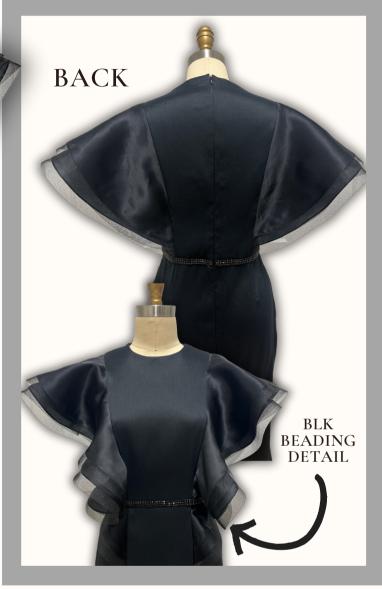

### DESCRIPTION

SIZE:10

NO SHAWL COLOR/FABRIC: BLK STRETCH SILK MIKADO, SILK SAT FACED ORG BLK RUFFLES, HORSEHAIR EDGE, BLK BEADING AT WAIST

FOR PRICING PLEASE REQUEST A PRIVATE CONSULTATION

CHARLEMAN COURSESSION