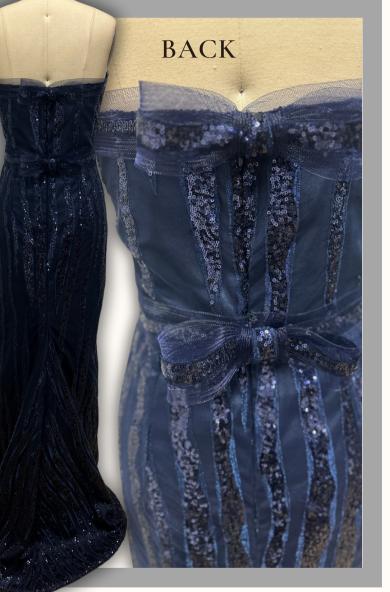

BACK

SIZE:10 **NO SHAWL** 

COLOR/FABRIC: NAVY POLY CHIFFON, NAVY EYELASH SEQUIN EMBROIDERY