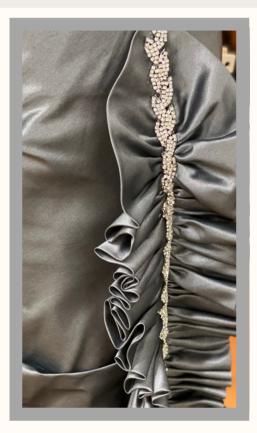

#### DESCRIPTION

SHORT, STRAPLESS, GREY, SILK TAFFETA DRESS WITH RUFFLE DOWN SIDE OF SKIRT WITH CRYSTAL (LEAF PATTERN) BEADING WHERE RUFFLE CONNECTS TO THE SKIRT (INCLUDES SHAWL)

PAULA VARSALONA