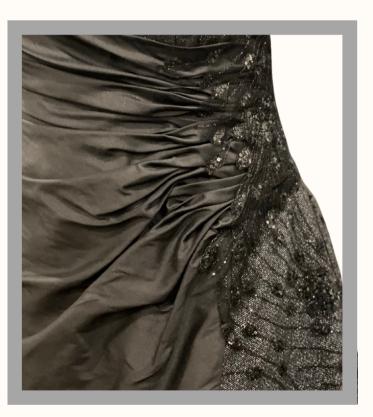

#### DESCRIPTION

BLACK FAUX MAKKADO & WHITE LACE WITH JET STONES

PAULA VARSALONA