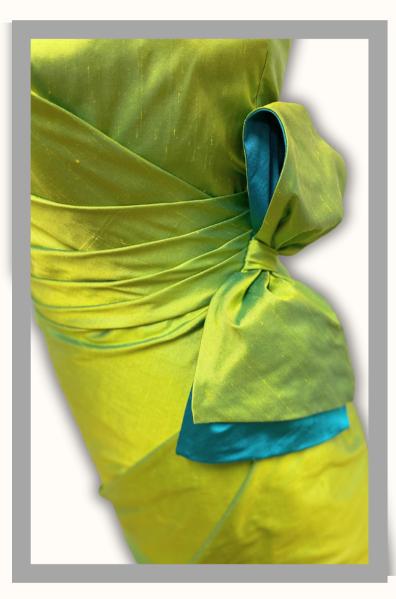

#### DESCRIPTION

SIZE: 10 no shawl

COLOR/FABRIC: MIDNIGHT, NAVY SILK DUPIONI, V-NECK, TWO-TONE TIE (WITH HOT PINK) KNEE LENGTH GATHERED SKIRT