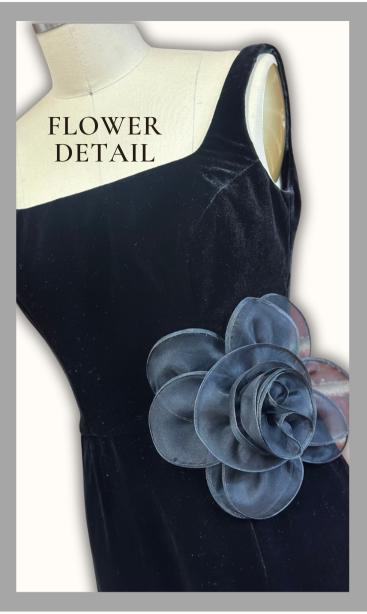

#### DESCRIPTION

SIZE: 10 **NO SHAWL** 

COLOR/FABRIC: BLACK SILK RAYON VELVET WITH SILK ORGANZA PETAL FLOWER DETAIL