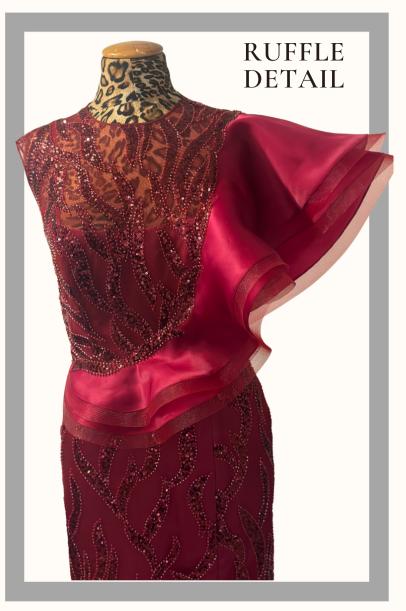

#### DESCRIPTION

SIZE:10 **NO SHAWL** 

COLOR/FABRIC: WINE EMBROIDERED NET AND SEQUIN, WINE SATIN FACE ORGANZA RUFFLES/HORSEHAIR

BACK & Bodice Detail

> DESCRIPTION SIZE:10 NO SHAWL

COLOR/FABRIC: BLK DAISY EMBROIDERED NET, BLK BRIDAL SATIN LINING PAULA VARSALONA FEATHER GODET