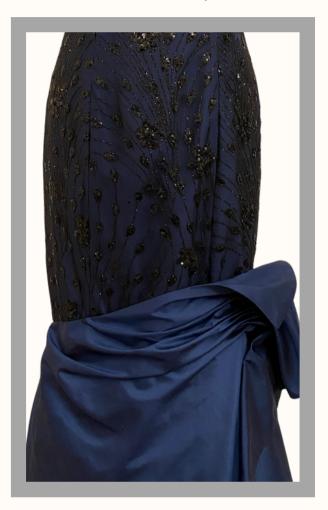

EADED MOTIF







DESCRIPTION SIZE: 8 NO SHAWL COLOR/FABRIC:

SEQUIN EMBROIDERED NET (WINE COLOR NO LONGER AVAILABLE)





#### DESCRIPTION

SIZE 10 NO SHAWL NAVY, SEQUIN EMBROIDERED NET OVER PLATINUM & MIDNIGHT NAVY & PLATINUM SILK DUPIONI



PAULA VARSALONA





#### DESCRIPTION SIZE 12 NO SHAWL

SILVER, BLUE & GREEN EMBROIDERY OVER MIDNIGHT NAVY, SILK DUPIONI



PAULA VARSALONA



LINED INWHITE SATIN





DESCRIPTION SIZE 12 NO SHAWL

FUSCIA SILK DUPIONI







CRACKED ICE NET & PLATINUM, SILK DUPIONI





#### DESCRIPTION MIDNIGHT NAVY SILK DUPIONI NAVY SILVER METALLIC ALENCON LACE







#### DESCRIPTION

(INCLUDES A SHAWL) SIZE: 12 COLOR/FABRIC: MARINE BLUE, SILK DUPIONI & NAVY, "PETALS & SEQUINS" EMBROIDERED NET

PAULA VARSALONA FOR PRICING PLEASE REQUEST A PRIVATE CONSULTATION





DESCRIPTION CUSTOM SIZE MARINE BLUE SILK DUPIONI WITH BLACK CRACKED ICE NET



PAULA VARSALONA WHOLESALE \$1,350 GOWN & SHAWL ONLY ADD'L \$365 FOR LACE SHOULDER STRAP & TRAIN





#### DESCRIPTION

SIZE 10 SAGE GREEN, SILK & WOOL EGGPLANT/OLIVE, EMBROIDERY W/RHINESTONES



PAULA VARSALONA FOR PRICING PLEASE REQUEST A PRIVATE CONSULTATION



#### DESCRIPTION

SHORT, STRAPLESS, GREY, SILK TAFFETA DRESS WITH RUFFLE DOWN SIDE OF SKIRT WITH CRYSTAL (LEAF PATTERN) BEADING WHERE RUFFLE CONNECTS TO THE SKIRT (INCLUDES SHAWL)



PAULA VARSALONA







#### DESCRIPTION

BLACK FAUX MAKKADO & WHITE LACE WITH JET STONES



PAULA VARSALONA





#### DESCRIPTION BLACK LAVENDER SHEER BROCADE OVER BLACK SATIN WITH STONES







#### DESCRIPTION BLACK EMBROIDERY AND BLACK SILK DUPIONI













#### DE