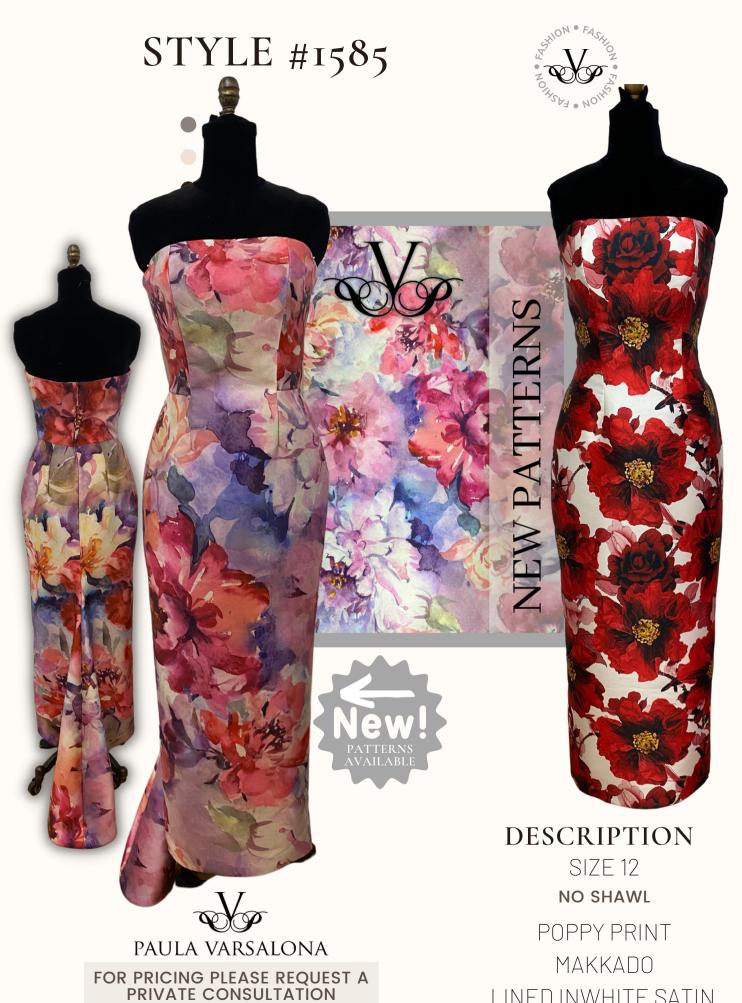

#### DESCRIPTION SIZE 10 GOLD/RED/OLIVIE FLORAL PRINT MAKKADO WITH RED SATIN LINING