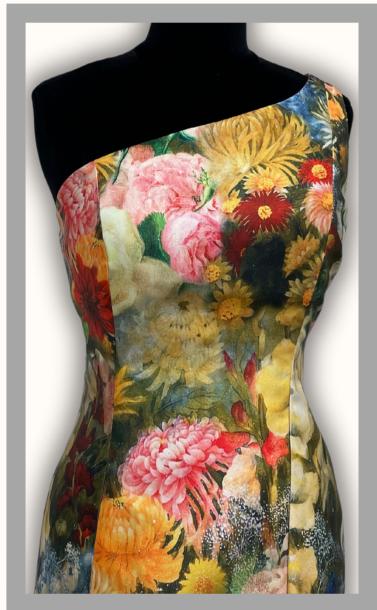

#### DESCRIPTION

SIZE: 10 **NO SHAWL** 

COLOR/FABRIC: GARDEN PRINT MAKKADO, ONE SHOULDER LINED IN RED SATIN