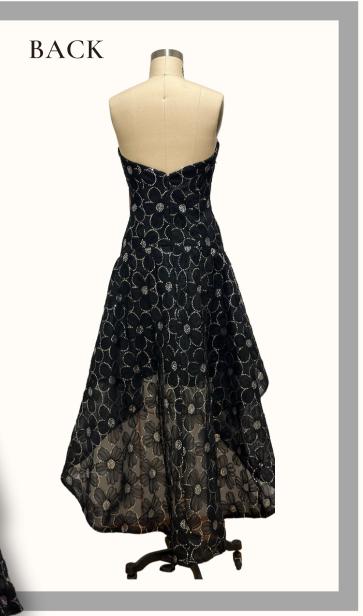

#### DESCRIPTION

SIZE:8 **NO SHAWL** 

COLOR/FABRIC: SILVER SEQUIN DAISY PRINT ON BLK NET, HI/LOW STRAPLESS