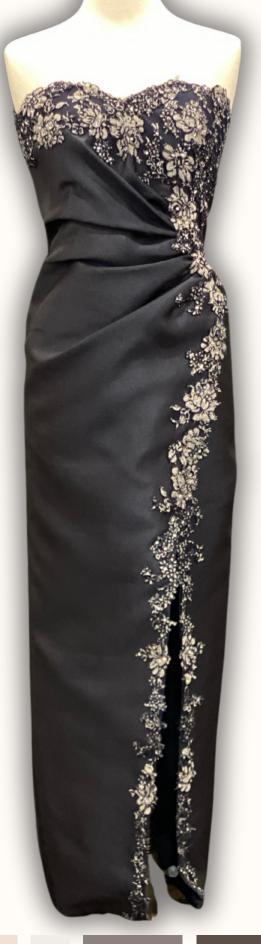

#### DESCRIPTION

BLACK FAUX MAKKADO & WHITE LACE WITH JET STONES

PAULA VARSALONA