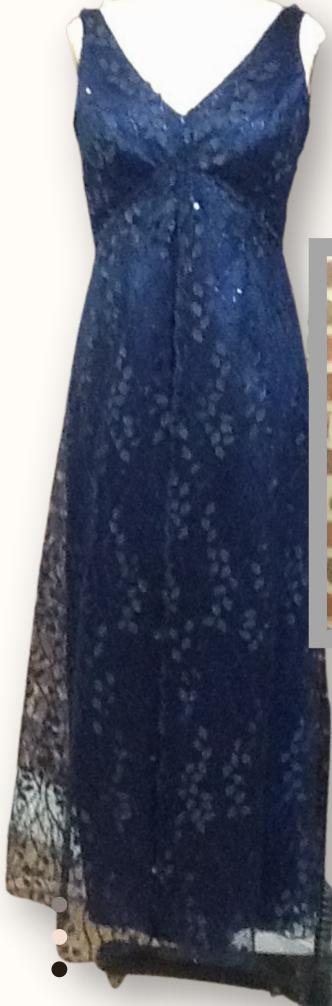

#### DESCRIPTION

SIZE: 10 no shawl

COLOR/FABRIC: MIDNIGHT, NAVY SILK DUPIONI, V-NECK, TWO-TONE TIE (WITH HOT PINK) KNEE LENGTH GATHERED SKIRT