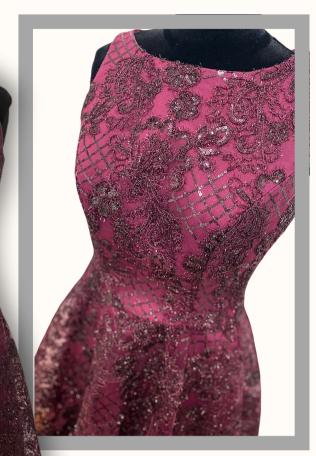

#### DESCRIPTION

SIZE:10 **NO SHAWL** 

COLOR/FABRIC: WINE EMBROIDERED NET AND SEQUIN, WINE SATIN FACE ORGANZA RUFFLES/HORSEHAIR

BACK & Bodice Detail

> DESCRIPTION SIZE:10 NO SHAWL

COLOR/FABRIC: BLK DAISY EMBROIDERED NET, BLK BRIDAL SATIN LINING PAULA VARSALONA FEATHER GODET