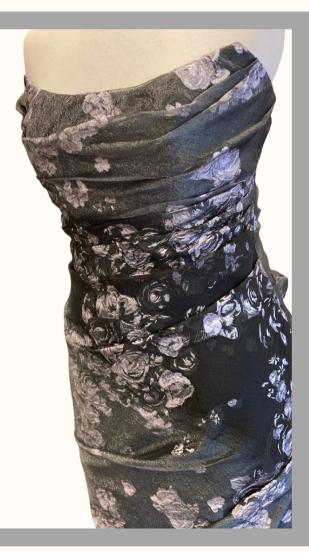

#### DESCRIPTION

SIZE: 10 **NO SHAWL** 

COLOR/FABRIC: GARDEN PRINT MAKKADO, ONE SHOULDER LINED IN RED SATIN