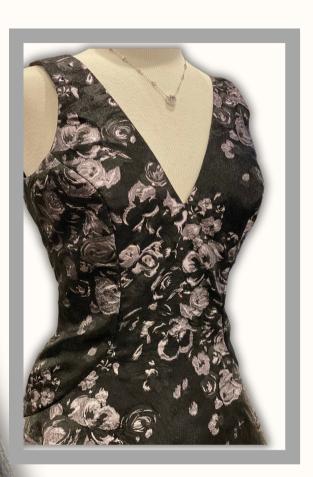

#### DESCRIPTION

SIZE: 10 **NO SHAWL** 

COLOR/FABRIC: GARDEN PRINT MAKKADO, ONE SHOULDER LINED IN RED SATIN