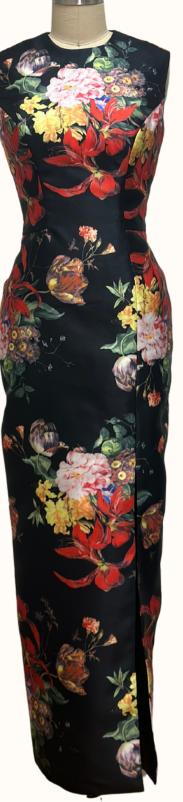

#### DESCRIPTION

SIZE: 10 **NO SHAWL** 

COLOR/FABRIC: GARDEN PRINT MAKKADO, ONE SHOULDER LINED IN RED SATIN