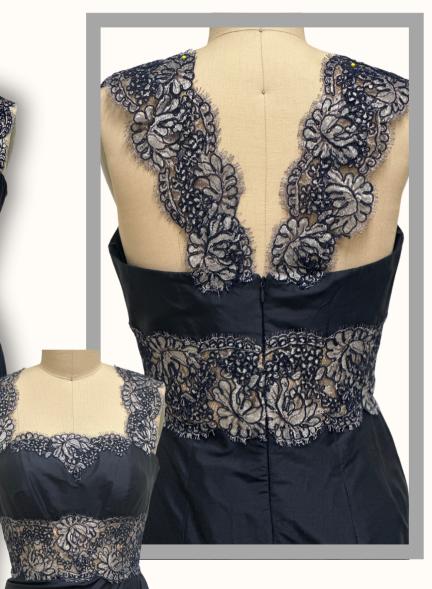

ILLY LACE & POINT D'ESPIRIT OVER CHARCOAL STRETCH ITALIAN SATIN





PAULA VARSALONA





# DESCRIPTION ONE SIZE

8' (3 YARDS) GOLD SILK LAMÉ BLACK SILK

PAULA VARSALONA FOR PRICING PLEASE REQUEST A PRIVATE CONSULTATION







DESCRIPTION SIZE 14 INCLUDES A SHAWL

GREY FAUX MAKKADO & BEADED MOTIF







DESCRIPTION SIZE: 8 NO SHAWL COLOR/FABRIC:

SEQUIN EMBROIDERED NET (WINE COLOR NO LONGER AVAILABLE)





#### DESCRIPTION

SIZE 10 NO SHAWL NAVY, SEQUIN EMBROIDERED NET OVER PLATINUM & MIDNIGHT NAVY & PLATINUM SILK DUPIONI



PAULA VARSALONA





#### DESCRIPTION SIZE 12 NO SHAWL

SILVER, BLUE & GREEN EMBROIDERY OVER MIDNIGHT NAVY, SILK DUPIONI



PAULA VARSALONA



LINED INWHITE SATIN





DESCRIPTION SIZE 12 NO SHAWL

FUSCIA SILK DUPIONI







CRACKED ICE NET & PLATINUM, SILK DUPIONI





#### DESCRIPTION MIDNIGHT NAVY SILK DUPIONI NAVY SILVER METALLIC ALENCON LACE







#### DESCRIPTION

(INCLUDES A SHAWL) SIZE: 12 COLOR/FABRIC: MARINE BLUE, SILK DUPIONI & NAVY, "PETALS & SEQUINS" EMBROIDERED NET

PAULA VARSALONA FOR PRICING PLEASE REQUEST A PRIVATE CONSULTATION





DESCRIPTION CUSTOM SIZE MARINE BLUE SILK DUPIONI WITH BLACK CRACKED ICE NET



PAULA VARSALONA WHOLESALE \$1,350 GOWN & SHAWL ONLY ADD'L \$365 FOR LACE SHOULDER STRAP & TRAIN





#### DESCRIPTION

SIZE 10 SAGE GREEN, SILK & WOOL EGGPLANT/OLIVE, EMBROIDERY W/RHINESTONES



PAULA VARSALONA FOR PRICING PLEASE REQUEST A PRIVATE CONSULTATION



#### DESCRIPTION

SHORT, STRAPLESS, GREY, SILK TAFFETA DRESS WITH RUFFLE DOWN SIDE OF SKIRT WITH CRYSTAL (LEAF PATTERN) BEADING WHERE RUFFLE CONNECTS TO THE SKIRT (INCLU