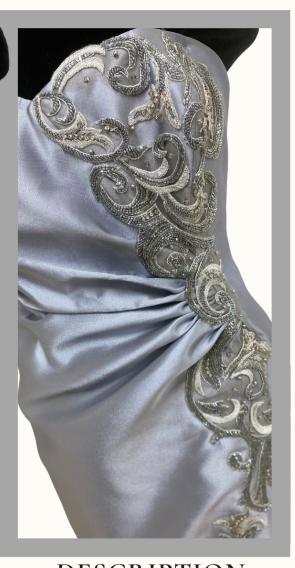

#### DESCRIPTION

SHORT, STRAPLESS, GREY, SILK TAFFETA DRESS WITH RUFFLE DOWN SIDE OF SKIRT WITH CRYSTAL (LEAF PATTERN) BEADING WHERE RUFFLE CONNECTS TO THE SKIRT (INCLUDES SHAWL)

PAULA VARSALONA