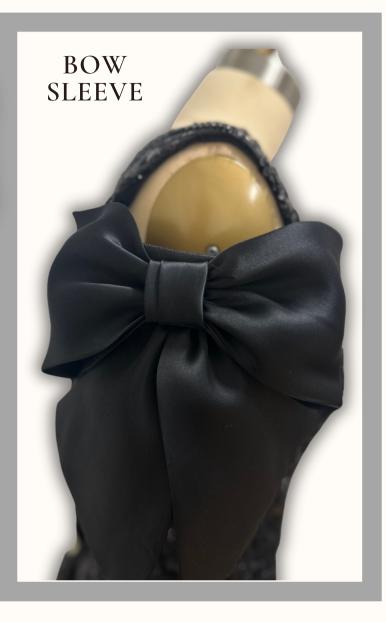

#### DESCRIPTION

SIZE:10 **NO SHAWL** 

COLOR/FABRIC: BLK BRIDAL SATIN, COLD SHOULDER BOW DETAIL IN SATIN FACE ORG, BLK BEADED NET

PAULA VARSALONA