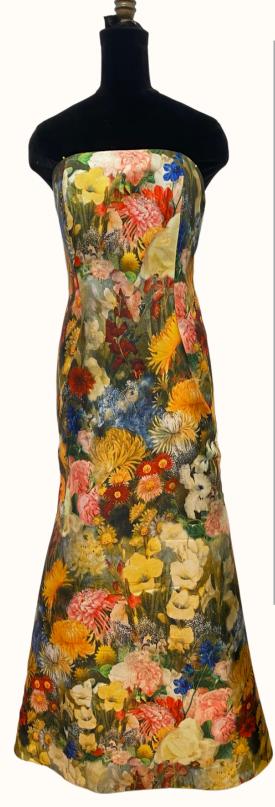

DESCRIPTION SIZE 12 INCLUDES A SHAWL KIWI WITH ACCENTS OF FRENCH BLUE SILK DUPIONI

DESCRIPTION SIZE 14 GOLD/RED/OLIVIE FLORAL PRINT MAKKADO WITH RED SATIN LINING

PATTERNS

DESCRIPTION SIZE12 PINK & LILAC WATERCOLOR PRINT MAKKADO WITH RASBERRY SATIN LINING

#### DESCRIPTION SIZE 10 GOLD/RED/OLIVIE FLORAL PRINT MAKKADO WITH RED SATIN LINING