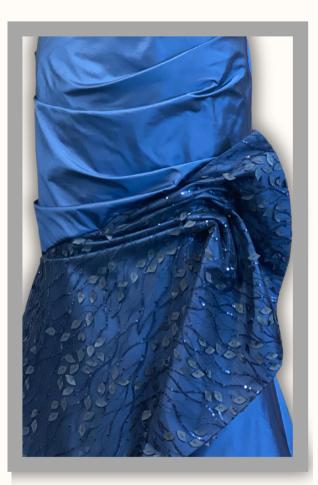

#### DESCRIPTION

(INCLUDES A SHAWL) SIZE: 12 COLOR/FABRIC: MARINE BLUE, SILK DUPIONI & NAVY, "PETALS & SEQUINS" EMBROIDERED NET

PAULA VARSALONA FOR PRICING PLEASE REQUEST A PRIVATE CONSULTATION

DESCRIPTION CUSTOM SIZE MARINE BLUE SILK DUPIONI WITH BLACK CRACKED ICE NET