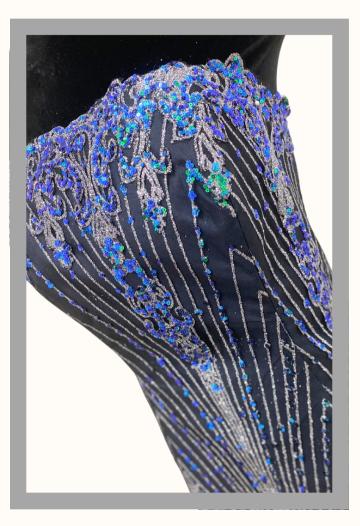

#### DESCRIPTION SIZE 12 NO SHAWL

SILVER, BLUE & GREEN EMBROIDERY OVER MIDNIGHT NAVY, SILK DUPIONI

PAULA VARSALONA

LINED INWHITE SATIN

DESCRIPTION SIZE 12 NO SHAWL

FUSCIA SILK DUPIONI

CRACKED ICE NET & PLATINUM, SILK DUPIONI