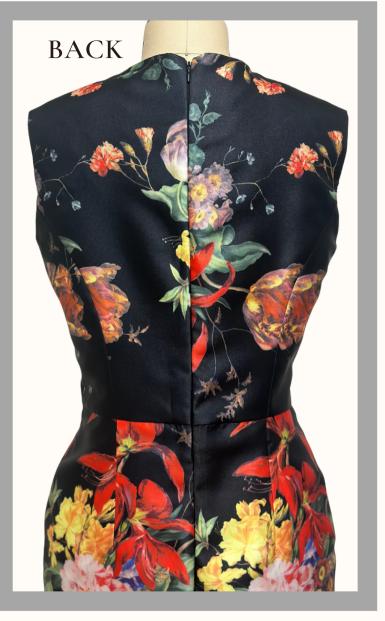

#### DESCRIPTION

SIZE: 10 **NO SHAWL** 

COLOR/FABRIC: GARDEN PRINT MAKKADO, ONE SHOULDER LINED IN RED SATIN