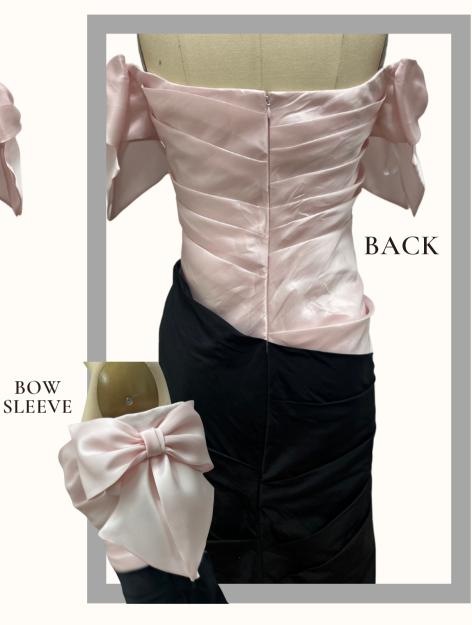

#### DESCRIPTION

SIZE:10 **NO SHAWL** 

COLOR/FABRIC: BLK SILK DUPIONI, PALE PINK SATIN FACED ORGANZA BODICE AND BOW SLEEVE