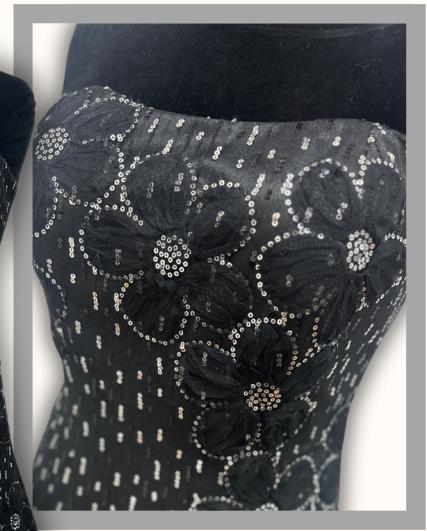

#### DESCRIPTION

SIZE: 10 **NO SHAWL** COLOR/FABRIC: **BLACK DAISY SEQUIN NET** 