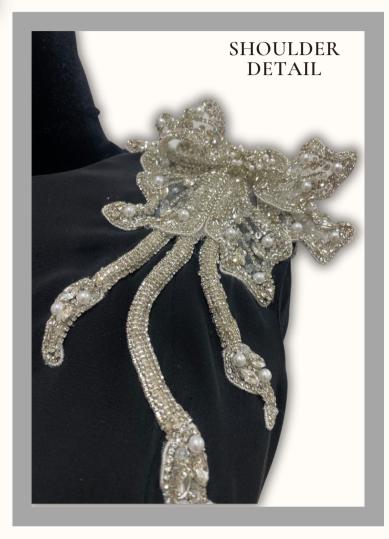

#### DESCRIPTION

SIZE: 10 **NO SHAWL** 

COLOR/FABRIC: FOUR PLY SILK CRÊPE WITH BEADED FLOWER AT SHOULDER