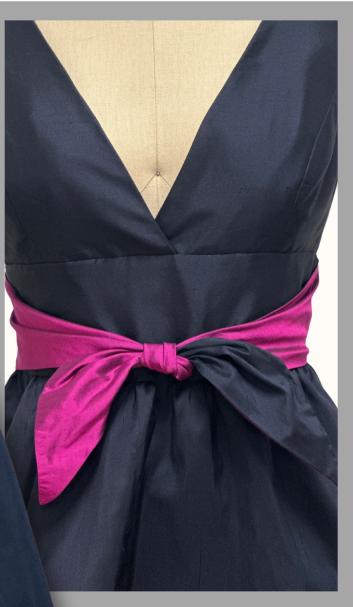

#### DESCRIPTION

SIZE: 10 no shawl

COLOR/FABRIC: MIDNIGHT, NAVY SILK DUPIONI, V-NECK, TWO-TONE TIE (WITH HOT PINK) KNEE LENGTH GATHERED SKIRT