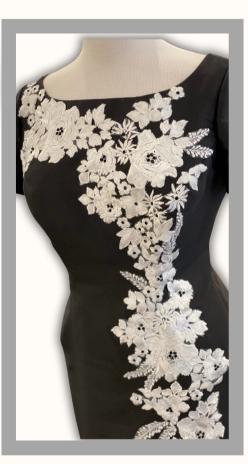

#### DESCRIPTION

BLACK FAUX MAKKADO & WHITE LACE WITH JET STONES

PAULA VARSALONA