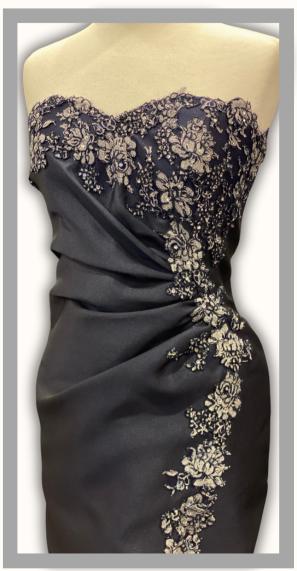

#### DESCRIPTION

BLACK FAUX MAKKADO & WHITE LACE WITH JET STONES

PAULA VARSALONA