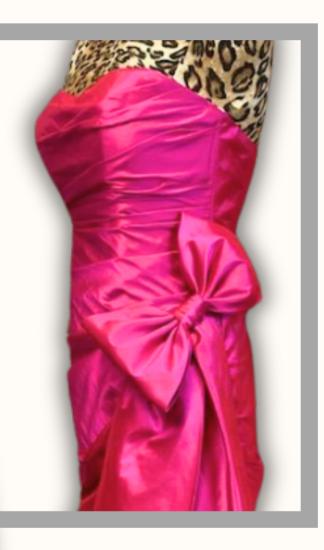

#### DESCRIPTION

SIZE:10 **NO SHAWL** 

COLOR/FABRIC: BLK SILK DUPIONI, PALE PINK SATIN FACED ORGANZA BODICE AND BOW SLEEVE