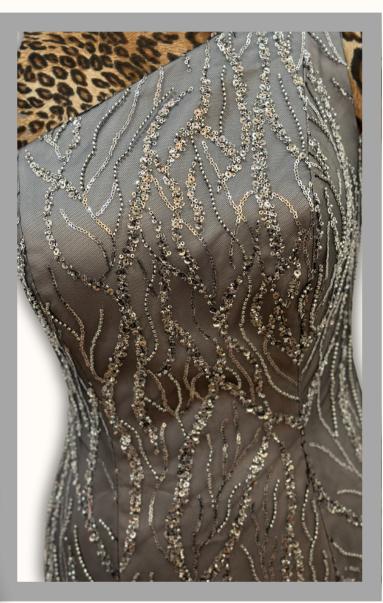

#### DESCRIPTION

SIZE:8 **NO SHAWL** 

COLOR/FABRIC: SILVER SEQUIN DAISY PRINT ON BLK NET, HI/LOW STRAPLESS