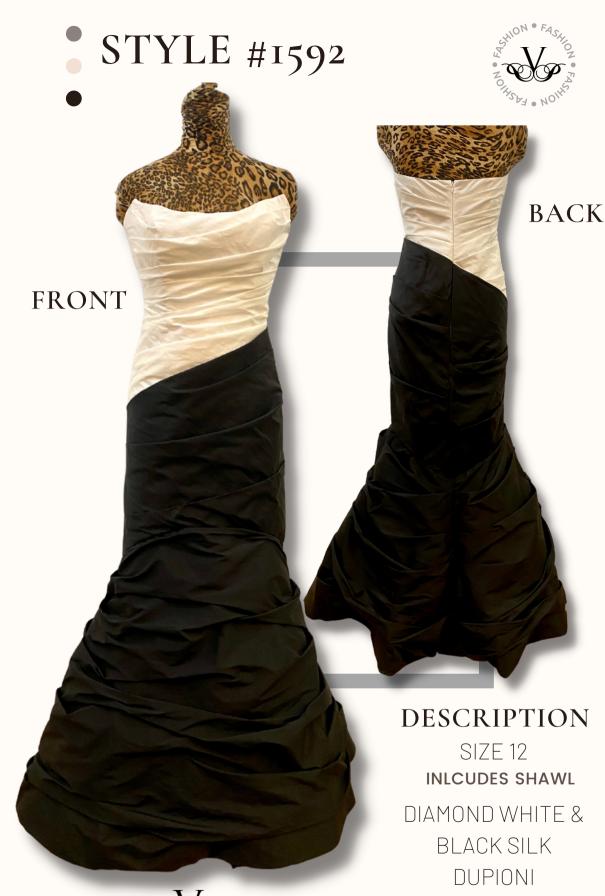

#### DESCRIPTION

SIZE:12 **NO SHAWL** 

COLOR/FABRIC: SILVER BEADED/SEQUIN ON BLK NET, BLK SATIN FACED ORGANZA HEM RUFFLE DETAIL

BACK