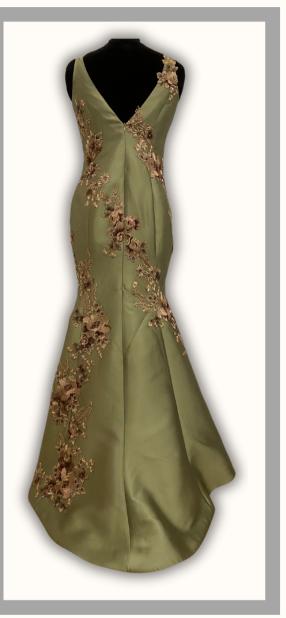

#### DESCRIPTION

SIZE 10 SAGE GREEN, SILK & WOOL EGGPLANT/OLIVE, EMBROIDERY W/RHINESTONES

PAULA VARSALONA FOR PRICING PLEASE REQUEST A PRIVATE CONSULTATION