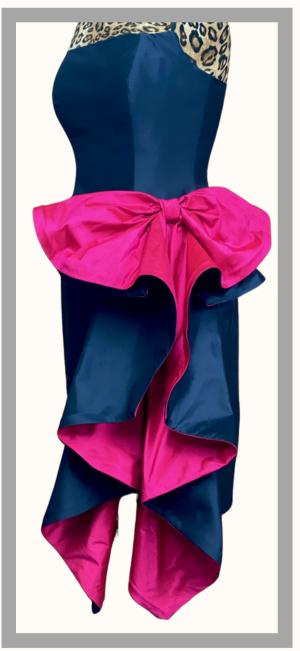

#### DESCRIPTION SIZE 12 NO SHAWL

SILVER, BLUE & GREEN EMBROIDERY OVER MIDNIGHT NAVY, SILK DUPIONI

PAULA VARSALONA

LINED INWHITE SATIN

DESCRIPTION SIZE 12 NO SHAWL

FUSCIA SILK DUPIONI

CRACKED ICE NET & PLATINUM, SILK DUPIONI