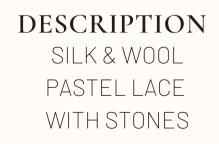

#### DESCRIPTION

SIZE 10 SAGE GREEN, SILK & WOOL EGGPLANT/OLIVE, EMBROIDERY W/RHINESTONES

PAULA VARSALONA FOR PRICING PLEASE REQUEST A PRIVATE CONSULTATION