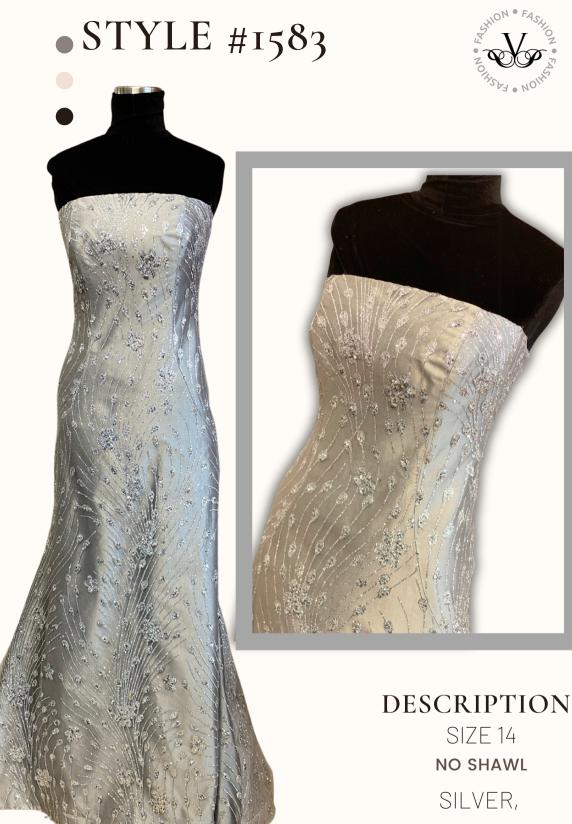

#### DESCRIPTION

SIZE:14 **NO SHAWL** 

COLOR/FABRIC: NAVY BRIDAL SATIN, FLORAL BEADED EMBROIDERED NET