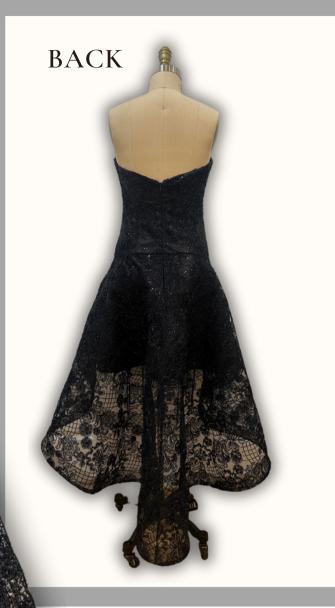

#### DESCRIPTION

SIZE: 8 NO SHAWL COLOR/FABRIC: NAVY CHENILLE LACE STRAPLESS HI-LOW

PAULA VARSALONA