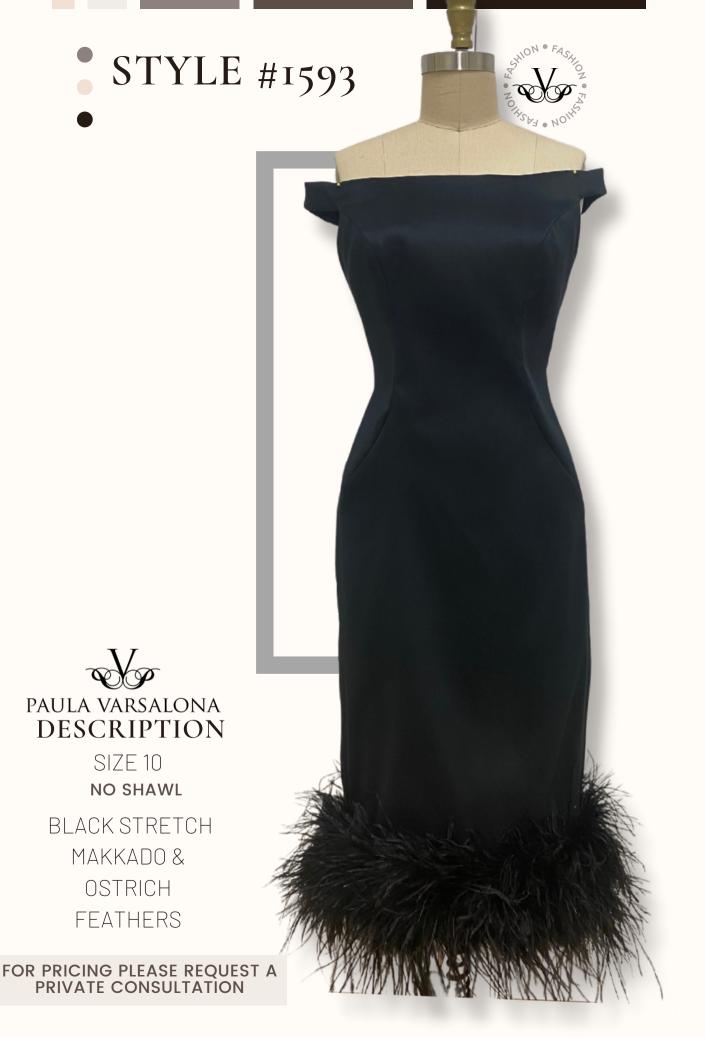

### DESCRIPTION

SIZE:10

NO SHAWL COLOR/FABRIC: BLK STRETCH SILK MIKADO, SILK SAT FACED ORG BLK RUFFLES, HORSEHAIR EDGE, BLK BEADING AT WAIST

FOR PRICING PLEASE REQUEST A PRIVATE CONSULTATION

CHARLEMAN COURSESSION