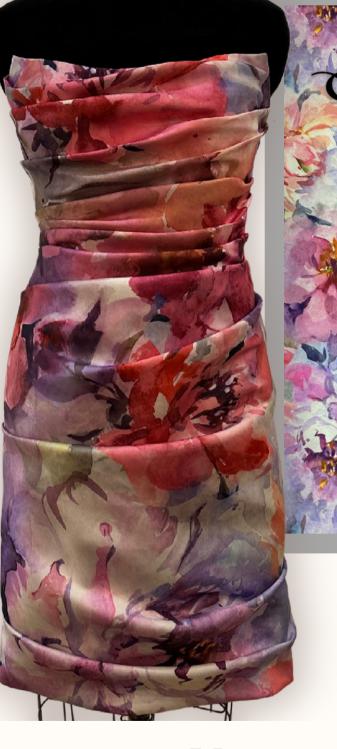

DESCRIPTION SIZE 12 INCLUDES A SHAWL KIWI WITH ACCENTS OF FRENCH BLUE SILK DUPIONI

DESCRIPTION SIZE 14 GOLD/RED/OLIVIE FLORAL PRINT MAKKADO WITH RED SATIN LINING

PATTERNS

DESCRIPTION SIZE12 PINK & LILAC WATERCOLOR PRINT MAKKADO WITH RASBERRY SATIN LINING