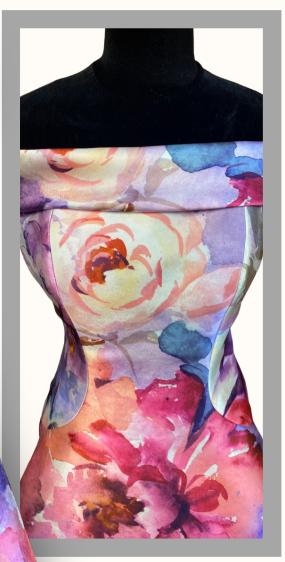

DESCRIPTION SIZE 12 INCLUDES A SHAWL KIWI WITH ACCENTS OF FRENCH BLUE SILK DUPIONI

DESCRIPTION SIZE 14 GOLD/RED/OLIVIE FLORAL PRINT MAKKADO WITH RED SATIN LINING

PATTERNS

DESCRIPTION SIZE12 PINK & LILAC WATERCOLOR PRINT MAKKADO WITH RASBERRY SATIN LINING

#### DESCRIPTION

BLACK LAVENDER SHEER BROCADE

DESCRIPTION SIZE 10 NO SHAWL

GARDEN PRINT V-NECK & BUBBLE SKIRT RED SATIN LINING

DESCRIPTION SIZE 10 NO SHAWL

WATERCOLOR PRINT ORCHID OR AMERICAN BEAUTY LINING (SAMPLE) 4" CUFF