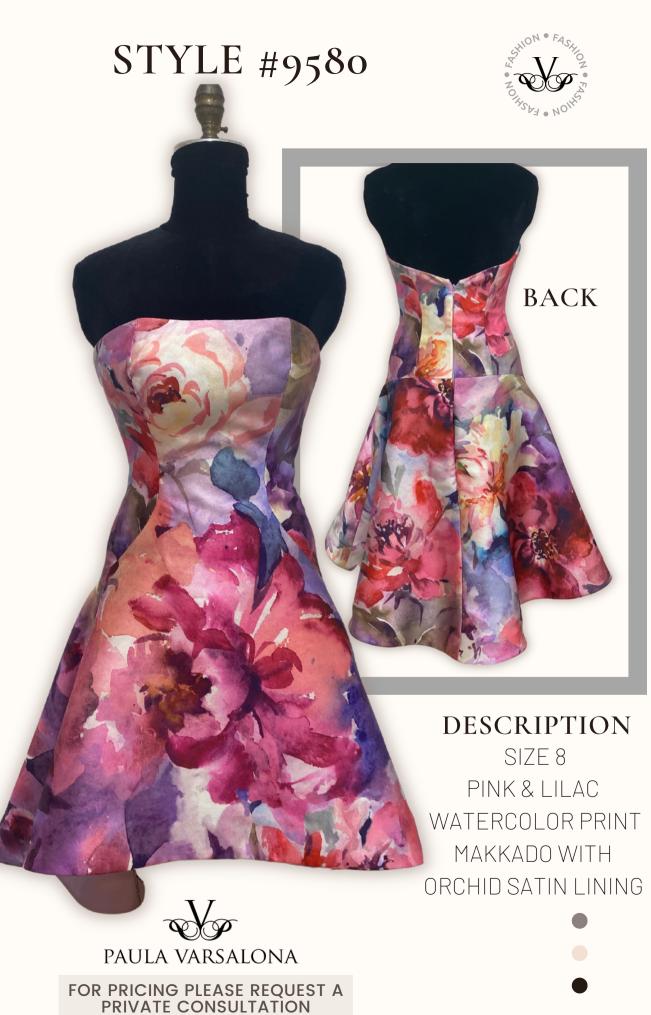

DESCRIPTION SIZE 12 INCLUDES A SHAWL KIWI WITH ACCENTS OF FRENCH BLUE SILK DUPIONI

DESCRIPTION SIZE 14 GOLD/RED/OLIVIE FLORAL PRINT MAKKADO WITH RED SATIN LINING

PATTERNS

DESCRIPTION SIZE12 PINK & LILAC WATERCOLOR PRINT MAKKADO WITH RASBERRY SATIN LINING