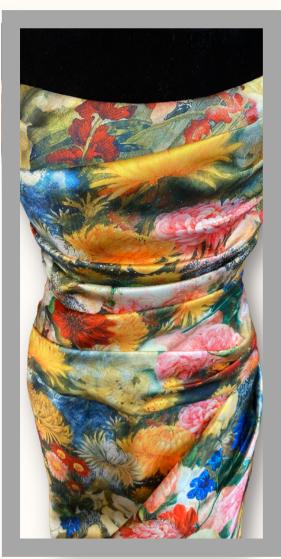

DESCRIPTION SIZE 12 INCLUDES A SHAWL KIWI WITH ACCENTS OF FRENCH BLUE SILK DUPIONI

DESCRIPTION SIZE 14 GOLD/RED/OLIVIE FLORAL PRINT MAKKADO WITH RED SATIN LINING

PATTERNS

DESCRIPTION SIZE12 PINK & LILAC WATERCOLOR PRINT MAKKADO WITH RASBERRY SATIN LINING

#### DESCRIPTION SIZE 10 GOLD/RED/OLIVIE FLORAL PRINT MAKKADO WITH RED SATIN LINING