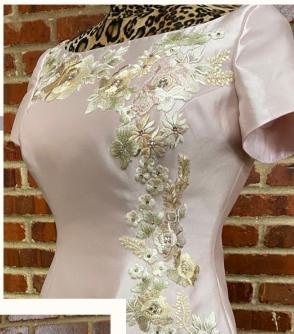

RSALONA FOR PRICING ON THIS AND ALL GOWNS SHOWN PLEASE CONTACT US

#### DESCRIPTION

SIZE 14 NO SHAWL

SILVER, CRACKED ICE NET & PLATINUM, SILK DUPIONI













PAULA VARSALONA FOR PRICING ON THIS AND ALL GOWNS SHOWN PLEASE CONTACT US

(INCLUDES A SHAWL) COLOR/FABRIC: MARINE BLUE, SILK DUPIONI & NAVY, "PETALS & SEQUINS"

EMBROIDERED NET





SIZE 10 "ANKLE LENGTH"

COLOR/FABRIC: NAVY, STRETCH ODESSA & BLACK "CRACKED ICE TEARDROP" NET (NO SHAWL)



















SIZE 10

SAGE GREEN, SILK & WOOL

EGGPLANT/OLIVE,

EMBROIDERY

W/RHINESTONES















FOR PRICING ON THIS AND ALL GOWNS SHOWN PLEASE CONTACT US









#### DESCRIPTION

BLACK WITH FUCHSIA ACCENTS, SILK DUPIONI







SUPPLY

PAULA VARSALONA PRICING ON THIS AND

FOR PRICING ON THIS AND ALL GOWNS SHOWN PLEASE CONTACT







#### **DESCRIPTION**

SILK & WOOL PASTEL LACE WITH STONES

















WITH STONES







#### **DESCRIPTION**

BRONZE/ROSE GOLD EMBROIDERY OVER APRICOT SILK DUPIONI







#### **DESCRIPTION**

BLACK EMBROIDERY AND BLACK SILK DUPIONI









#### DESCRIPTION

BLACK LAVENDER
SHEER BROCADE
OVER BLACK SATIN
WITH STONES







#### DESCRIPTION

BLACK FAUX MAKKADO & WHITE LACE W. JET STONES







#### **DESCRIPTION**

SHORT, STRAPLESS, GREY, SILK
TAFFETA DRESS WITH RUFFLE DOWN
SIDE OF SKIRT WITH CRYSTAL (LEAF
PATTERN) BEADING WHERE RUFFLE
CONNECTS TO THE SKIRT
(INCLUDES SHAWL)











# STORE NOTES

CONTACT US! 212-221-5600 ASKPAULA@PAULAVARSALONA.COM