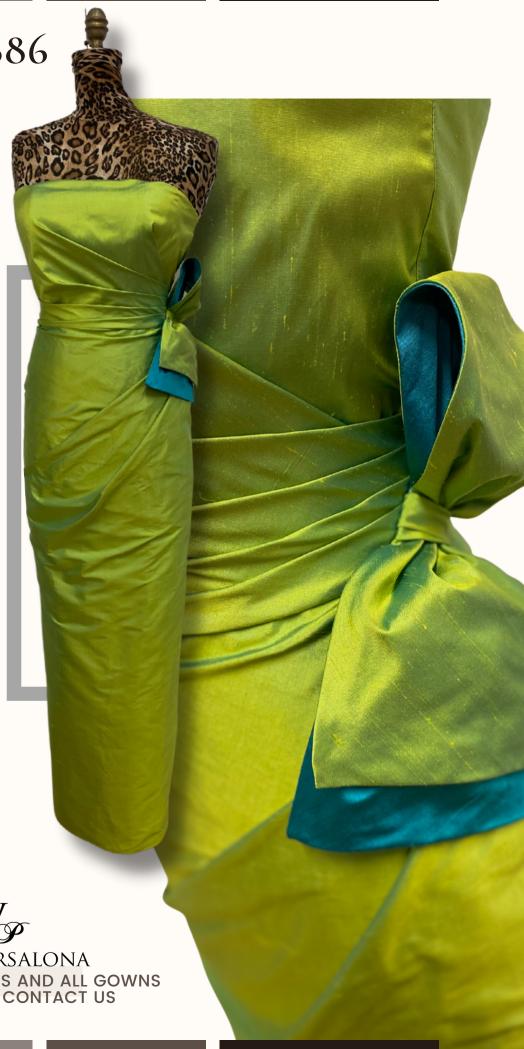

RED CARPET COLLECTION • 2023
REST SELLERS

www.PaulaVarsalona.com



#### DESCRIPTION

SIZE 12
INCLUDES A SHAWL

KIWI WITH
ACCENTS OF
FRENCH BLUE
SILK DUPIONI









PAULA VARSALONA FOR PRICING ON THIS AND ALL GOWNS SHOWN PLEASE CONTACT US SIZE 14

GOLD/RED/OLIVIE

FLORAL PRINT

MAKKADO WITH

RED SATIN LINING





PAULA VARSALONA FOR PRICING ON THIS AND ALL GOWNS SHOWN PLEASE CONTACT US RED SATIN LINING









PAULA VARSALONA FOR PRICING ON THIS AND ALL GOWNS SHOWN PLEASE CONTACT US WATERCOLOR PRINT







#### **DESCRIPTION**

SIZE 12 NO SHAWL

BLACK CHANTILLY LACE & POINT D'ESPIRIT OVER CHARCOAL STRETCH ITALIAN SATIN



FOR PRICING ON THIS AND ALL GOWNS SHOWN PLEASE CONTACT US









SIZE 14

INCLUDES A SHAWL

GREY FAUX MAKKADO

& BEADED MOTIF









SIZE: 8
NO SHAWL

COLOR/FABRIC:

WINE SEQUIN EMBROIDERED NETI





PAULA VARSALONA

FOR PRICING ON THIS AND ALL GOWNS SHOWN PLEASE CONTACT US

& PLATINUM

SILK DUPIONI









SIZE 12 NO S