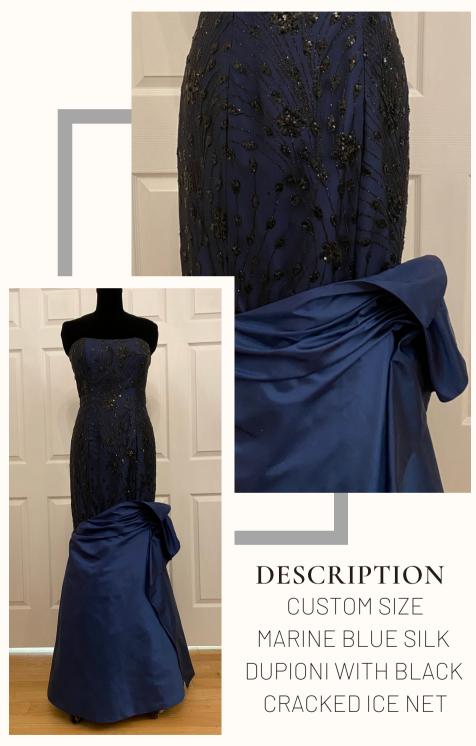

#### DESCRIPTION

SIZE 14 NO SHAWL

SILVER, CRACKED ICE NET & PLATINUM, SILK DUPIONI

PAULA VARSALONA FOR PRICING ON THIS AND ALL GOWNS SHOWN PLEASE CONTACT US

(INCLUDES A SHAWL) COLOR/FABRIC: MARINE BLUE, SILK DUPIONI & NAVY, "PETALS & SEQUINS"