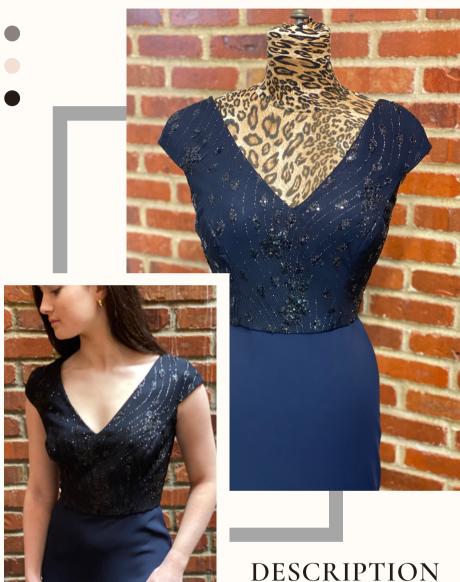

#### DESCRIPTION

SIZE 14 NO SHAWL

SILVER, CRACKED ICE NET & PLATINUM, SILK DUPIONI

PAULA VARSALONA FOR PRICING ON THIS AND ALL GOWNS SHOWN PLEASE CONTACT US

(INCLUDES A SHAWL) COLOR/FABRIC: MARINE BLUE, SILK DUPIONI & NAVY, "PETALS & SEQUINS"