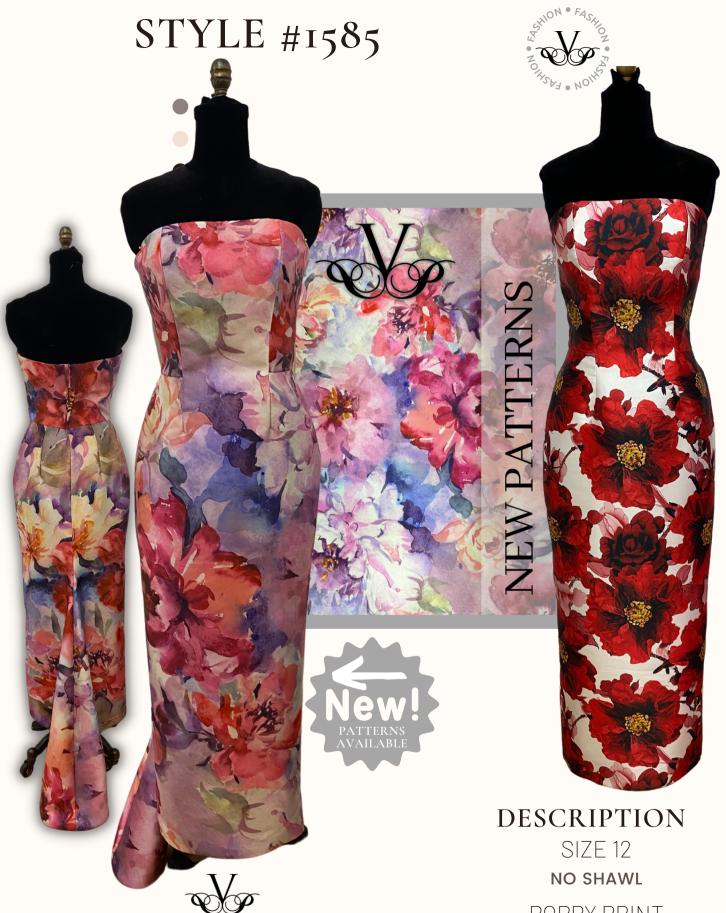

SIZE 12 NO SHAWL

SILVER, BLUE & GREEN
EMBROIDERY OVER
MIDNIGHT NAVY,
SILK DUPIONI

**DESCRIPTION**BLACK LAVENDER
SHEER BROCADE

PAULA VARSALONA FOR PRICING ON THIS AND ALL GOWNS SHOWN PLEASE CONTACT US POPPY PRINT
MAKKADO
LINED INWHITE SATIN