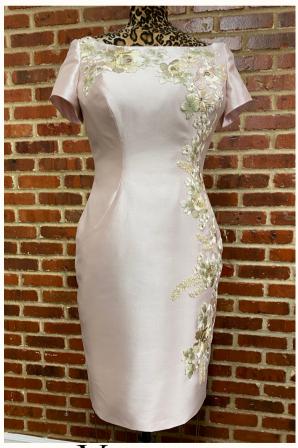

ALONA FOR PRICING ON THIS AND ALL GOWNS SHOWN PLEASE CONTACT US

#### DESCRIPTION

SIZE 14 NO SHAWL

SILVER, CRACKED ICE NET & PLATINUM, SILK DUPIONI













PAULA VARSALONA FOR PRICING ON THIS AND ALL GOWNS SHOWN PLEASE CONTACT US

(INCLUDES A SHAWL) COLOR/FABRIC: MARINE BLUE, SILK DUPIONI & NAVY, "PETALS & SEQUINS"

EMBROIDERED NET





SIZE 10 "ANKLE LENGTH"

COLOR/FABRIC: NAVY, STRETCH ODESSA & BLACK "CRACKED ICE TEARDROP" NET (NO SHAWL)



















SIZE 10

SAGE GREEN, SILK & WOOL

EGGPLANT/OLIVE,

EMBROIDERY

W/RHINESTONES















FOR PRICING ON THIS AND ALL GOWNS SHOWN PLEASE CONTACT US









#### DESCRIPTION

BLACK WITH FUCHSIA ACCENTS, SILK DUPIONI







SUPPLY

PAULA VARSALONA PRICING ON THIS AND

FOR PRICING ON THIS AND ALL GOWNS SHOWN PLEASE CONTACT







#### **DESCRIPTION**

SILK & WOOL PASTEL LACE WITH STONES

















WITH STONES







#### **DESCRIPTION**

BRONZE/ROSE GOLD EMBROIDERY OVER APRICOT SILK DUPIONI







#### **DESCRIPTION**

BLACK EMBROIDERY AND BLACK SILK DUPIONI









#### DESCRIPTION

BLACK LAVENDER
SHEER BROCADE
OVER BLACK SATIN
WITH STONES







#### DESCRIPTION

BLACK FAUX MAKKADO & WHITE LACE W. JET STONES







#### **DESCRIPTION**

SHORT, STRAPLESS, GREY, SILK
TAFFETA DRESS WITH RUFFLE DOWN
SIDE OF SKIRT WITH CRYSTAL (LEAF
PATTERN) BEADING WHERE RUFFLE
CONNECTS TO THE SKIRT
(INCLUDES SHAWL)











# STORE NOTES

CONTACT US! 212-221-5600 ASKPAULA@PAULAVARSALONA.COM