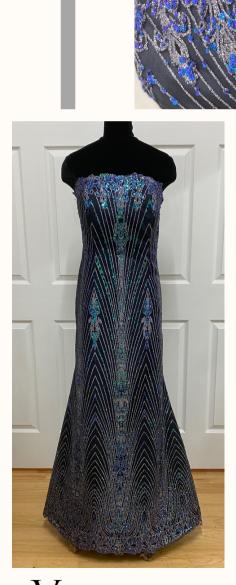

SIZE 12 NO SHAWL

SILVER, BLUE & GREEN
EMBROIDERY OVER
MIDNIGHT NAVY,
SILK DUPIONI

**DESCRIPTION**BLACK LAVENDER
SHEER BROCADE

PAULA VARSALONA FOR PRICING ON THIS AND ALL GOWNS SHOWN PLEASE CONTACT US POPPY PRINT
MAKKADO
LINED INWHITE SATIN