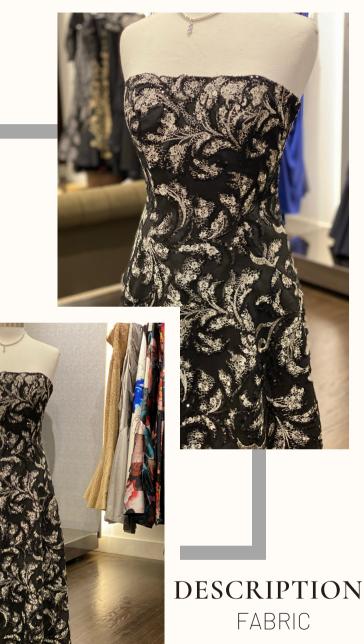

K DUPIONI







**DESCRIPTION**BLACK LAVENDER
SHEER BROCADE



PAULA VARSALONA FOR PRICING ON THIS AND ALL GOWNS SHOWN PLEASE CONTACT US POPPY PRINT
MAKKADO
LINED INWHITE SATIN











SIZE 12 NO SHAWL

FUSCIA SILK DUPIONI











PAULA VARSALONA FOR PRICING ON THIS AND ALL GOWNS SHOWN PLEASE CONTACT US

#### DESCRIPTION

SIZE 14 NO SHAWL

SILVER, CRACKED ICE NET & PLATINUM, SILK DUPIONI













PAULA VARSALONA FOR PRICING ON THIS AND ALL GOWNS SHOWN PLEASE CONTACT US

(INCLUDES A SHAWL) COLOR/FABRIC: MARINE BLUE, SILK DUPIONI & NAVY, "PETALS & SEQUINS"

EMBROIDERED NET





SIZE 10 "ANKLE LENGTH"

COLOR/FABRIC: NAVY, STRETCH ODESSA & BLACK "CRACKED ICE TEARDROP" NET (NO SHAWL)



















SIZE 10

SAGE GREEN, SILK & WOOL

EGGPLANT/OLIVE,

EMBROIDERY

W/RHINESTONES















FOR PRICING ON THIS AND ALL GOWNS SHOWN PLEASE CONTACT US









#### DESCRIPTION

BLACK WITH FUCHSIA ACCENTS, SILK DUPIONI







SUPPLY

PAULA VARSALONA PRICING ON THIS AND

FOR PRICING ON THIS AND ALL GOWNS SHOWN PLEASE CONTACT







#### **DESCRIPTION**

SILK & WOOL PASTEL LACE WITH STONES

















WITH STONES







#### **DESCRIPTION**

BRONZE/ROSE GOLD EMBROIDERY OVER APRICOT SILK DUPIONI







#### **DESCRIPTION**

BLACK EMBROIDERY AND BLACK SILK DUPIONI









#### DESCRIPTION

BLACK LAVENDER
SHEER BROCADE
OVER BLACK SATIN
WITH STONES







#### DESCRIPTION

BLACK FAUX MAKKADO & WHITE LACE W. JET STONES







#### **DESCRIPTION**

SHORT, STRAPLESS, GREY, SILK
TAFFETA DRESS WITH RUFFLE DOWN
SIDE OF SKIRT WITH CRYSTAL (LEAF
PATTERN) BEADING WHERE RUFFLE
CON