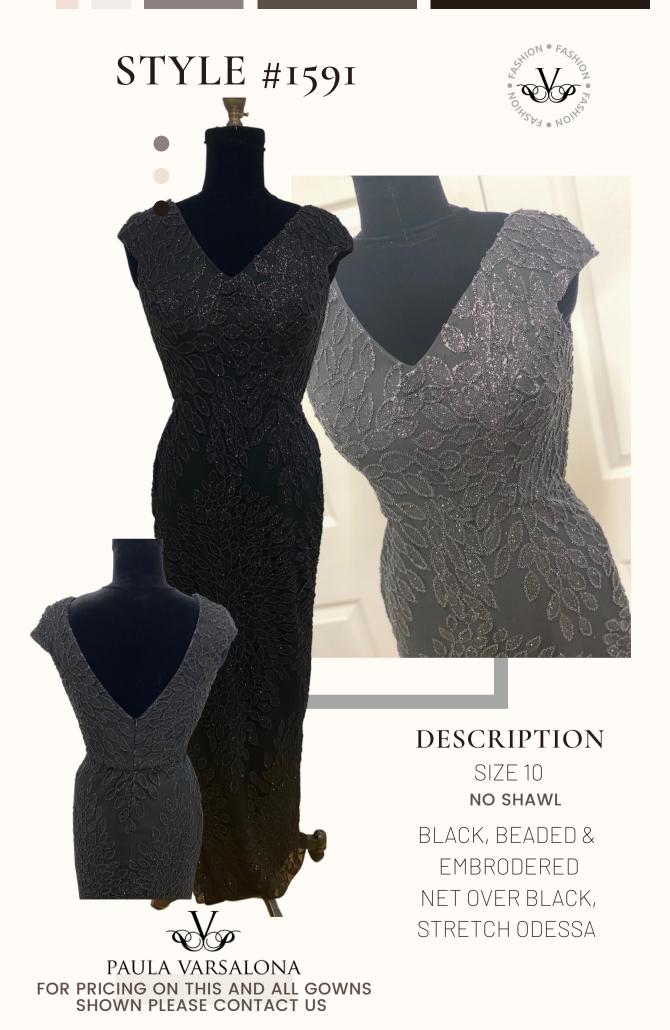

#### **DESCRIPTION**

SIZE 12 NO SHAWL

BLACK CHANTILLY LACE & POINT D'ESPIRIT OVER CHARCOAL STRETCH ITALIAN SATIN

FOR PRICING ON THIS AND ALL GOWNS SHOWN PLEASE CONTACT US

SIZE 14

INCLUDES A SHAWL

GREY FAUX MAKKADO