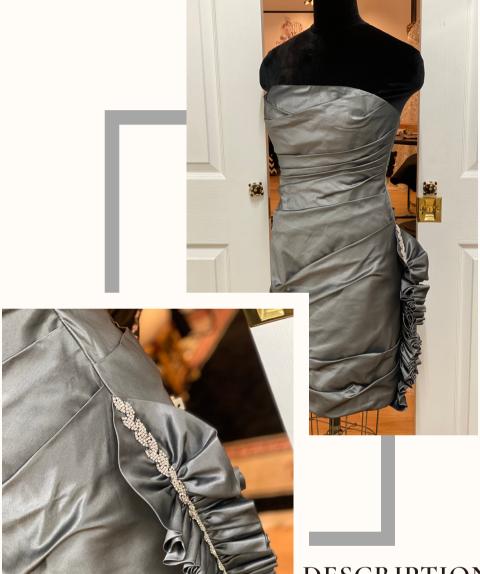

#### **DESCRIPTION**

SHORT, STRAPLESS, GREY, SILK
TAFFETA DRESS WITH RUFFLE DOWN
SIDE OF SKIRT WITH CRYSTAL (LEAF
PATTERN) BEADING WHERE RUFFLE
CONNECTS TO THE SKIRT
(INCLUDES SHAWL)