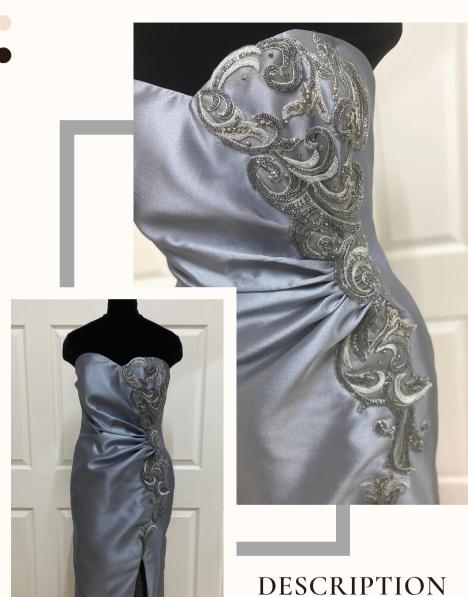

#### DESCRIPTION

SIZE 14 NO SHAWL

SILVER, CRACKED ICE NET & PLATINUM, SILK DUPIONI

PAULA VARSALONA FOR PRICING ON THIS AND ALL GOWNS SHOWN PLEASE CONTACT US

(INCLUDES A SHAWL) COLOR/FABRIC: MARINE BLUE, SILK DUPIONI & NAVY, "PETALS & SEQUINS"