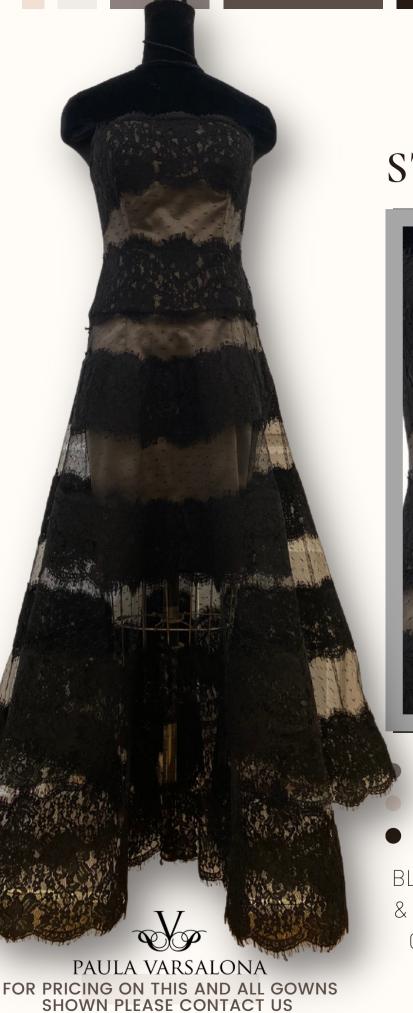

#### **DESCRIPTION**

SIZE 12 NO SHAWL

BLACK CHANTILLY LACE & POINT D'ESPIRIT OVER CHARCOAL STRETCH ITALIAN SATIN

FOR PRICING ON THIS AND ALL GOWNS SHOWN PLEASE CONTACT US

SIZE 14

INCLUDES A SHAWL

GREY FAUX MAKKADO