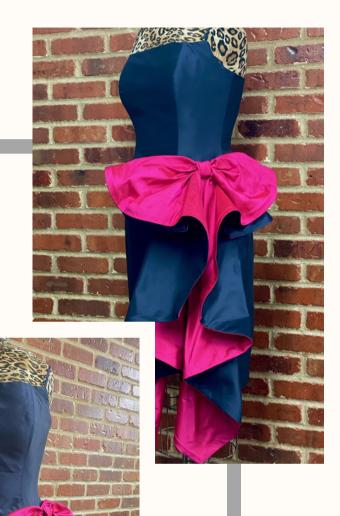

LONA FOR PRICING ON THIS AND ALL GOWNS SHOWN PLEASE CONTACT US POPPY PRINT
MAKKADO
LINED INWHITE SATIN











SIZE 12 NO SHAWL

FUSCIA SILK DUPIONI











PAULA VARSALONA FOR PRICING ON THIS AND ALL GOWNS SHOWN PLEASE CONTACT US

#### DESCRIPTION

SIZE 14 NO SHAWL

SILVER, CRACKED ICE NET & PLATINUM, SILK DUPIONI













PAULA VARSALONA FOR PRICING ON THIS AND ALL GOWNS SHOWN PLEASE CONTACT US

(INCLUDES A SHAWL) COLOR/FABRIC: MARINE BLUE, SILK DUPIONI & NAVY, "PETALS & SEQUINS"

EMBROIDERED NET





SIZE 10 "ANKLE LENGTH"

COLOR/FABRIC: NAVY, STRETCH ODESSA & BLACK "CRACKED ICE TEARDROP" NET (NO SHAWL)



















SIZE 10

SAGE GREEN, SILK & WOOL

EGGPLANT/OLIVE,

EMBROIDERY

W/RHINESTONES















FOR PRICING ON THIS AND ALL GOWNS SHOWN PLEASE CONTACT US









#### DESCRIPTION

BLACK WITH FUCHSIA ACCENTS, SILK DUPIONI







SUPPLY

PAULA VARSALONA PRICING ON THIS AND

FOR PRICING ON THIS AND ALL GOWNS SHOWN PLEASE CONTACT







#### **DESCRIPTION**

SILK & WOOL PASTEL LACE WITH STONES

















WITH STONES







#### **DESCRIPTION**

BRONZE/ROSE GOLD EMBROIDERY OVER APRICOT SILK DUPIONI







#### **DESCRIPTION**

BLACK EMBROIDERY AND BLACK SILK DUPIONI









#### DESCRIPTION

BLACK LAVENDER
SHEER BROCADE
OVER BLACK SATIN
WITH STONES







#### DESCRIPTION

BLACK FAUX MAKKADO & WHITE LACE W. JET STONES







#### **DESCRIPTION**

SHORT, STRAPLESS, GREY, SILK
TAFFETA DRESS WITH RUFFLE DOWN
SIDE OF SKIRT WITH CRYSTAL (LEAF
PATTERN) BEADING WHERE RUFFLE
CONNECTS TO THE SKIRT
(INCLUDES SHAWL)











# STORE NOTES

CONTACT US! 2