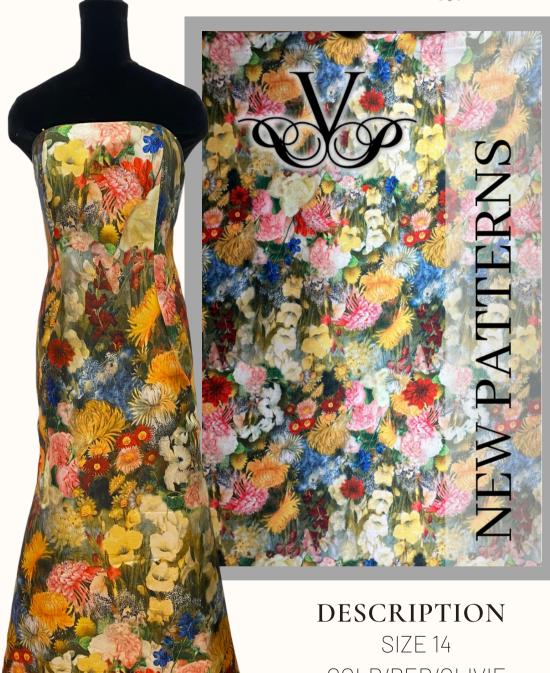

#### DESCRIPTION

SIZE 12
INCLUDES A SHAWL

KIWI WITH
ACCENTS OF
FRENCH BLUE
SILK DUPIONI

PAULA VARSALONA FOR PRICING ON THIS AND ALL GOWNS SHOWN PLEASE CONTACT US SIZE 14

GOLD/RED/OLIVIE

FLORAL PRINT

MAKKADO WITH

RED SATIN LINING

PAULA VARSALONA FOR PRICING ON THIS AND ALL GOWNS SHOWN PLEASE CONTACT US RED SATIN LINING

PAULA VARSALONA FOR PRICING ON THIS AND ALL GOWNS SHOWN PLEASE CONTACT US WATERCOLOR PRINT