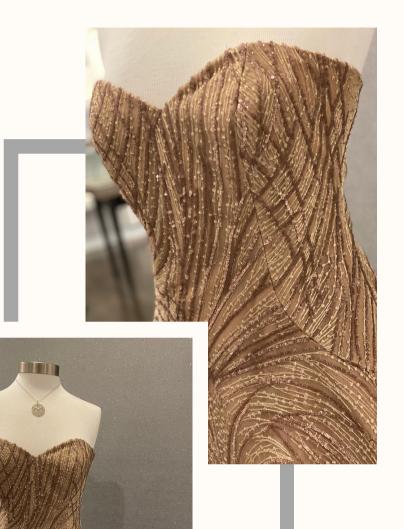

SHAWL

SILVER, CRACKED ICE NET & PLATINUM, SILK DUPIONI













PAULA VARSALONA FOR PRICING ON THIS AND ALL GOWNS SHOWN PLEASE CONTACT US

(INCLUDES A SHAWL) COLOR/FABRIC: MARINE BLUE, SILK DUPIONI & NAVY, "PETALS & SEQUINS"

EMBROIDERED NET





SIZE 10 "ANKLE LENGTH"

COLOR/FABRIC: NAVY, STRETCH ODESSA & BLACK "CRACKED ICE TEARDROP" NET (NO SHAWL)



















SIZE 10

SAGE GREEN, SILK & WOOL

EGGPLANT/OLIVE,

EMBROIDERY

W/RHINESTONES















FOR PRICING ON THIS AND ALL GOWNS SHOWN PLEASE CONTACT US









#### DESCRIPTION

BLACK WITH FUCHSIA ACCENTS, SILK DUPIONI







SUPPLY

PAULA VARSALONA PRICING ON THIS AND

FOR PRICING ON THIS AND ALL GOWNS SHOWN PLEASE CONTACT







#### **DESCRIPTION**

SILK & WOOL PASTEL LACE WITH STONES

















WITH STONES







#### **DESCRIPTION**

BRONZE/ROSE GOLD EMBROIDERY OVER APRICOT SILK DUPIONI







#### **DESCRIPTION**

BLACK EMBROIDERY AND BLACK SILK DUPIONI









#### DESCRIPTION

BLACK LAVENDER
SHEER BROCADE
OVER BLACK SATIN
WITH STONES







#### DESCRIPTION

BLACK FAUX MAKKADO & WHITE LACE W. JET STONES







#### **DESCRIPTION**

SHORT, STRAPLESS, GREY, SILK
TAFFETA DRESS WITH RUFFLE DOWN
SIDE OF SKIRT WITH CRYSTAL (LEAF
PATTERN) BEADING WHERE RUFFLE
CONNECTS TO THE SKIRT
(INCLUDES SHAWL)











# STORE NOTES

CONTACT US! 212-221-5600 ASKPAULA@PAULAVARSALONA.COM