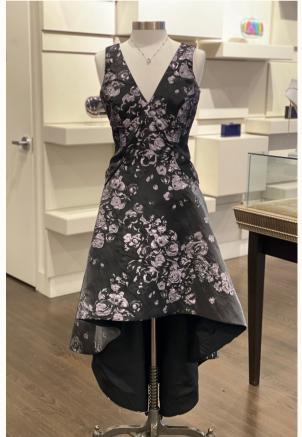

A SHAWL) COLOR/FABRIC: MARINE BLUE, SILK DUPIONI & NAVY, "PETALS & SEQUINS"

EMBROIDERED NET





SIZE 10 "ANKLE LENGTH"

COLOR/FABRIC: NAVY, STRETCH ODESSA & BLACK "CRACKED ICE TEARDROP" NET (NO SHAWL)



















SIZE 10

SAGE GREEN, SILK & WOOL

EGGPLANT/OLIVE,

EMBROIDERY

W/RHINESTONES















FOR PRICING ON THIS AND ALL GOWNS SHOWN PLEASE CONTACT US









#### DESCRIPTION

BLACK WITH FUCHSIA ACCENTS, SILK DUPIONI







SUPPLY

PAULA VARSALONA PRICING ON THIS AND

FOR PRICING ON THIS AND ALL GOWNS SHOWN PLEASE CONTACT







#### **DESCRIPTION**

SILK & WOOL PASTEL LACE WITH STONES

















WITH STONES







#### **DESCRIPTION**

BRONZE/ROSE GOLD EMBROIDERY OVER APRICOT SILK DUPIONI







#### **DESCRIPTION**

BLACK EMBROIDERY AND BLACK SILK DUPIONI









#### DESCRIPTION

BLACK LAVENDER
SHEER BROCADE
OVER BLACK SATIN
WITH STONES







#### DESCRIPTION

BLACK FAUX MAKKADO & WHITE LACE W. JET STONES







#### **DESCRIPTION**

SHORT, STRAPLESS, GREY, SILK
TAFFETA DRESS WITH RUFFLE DOWN
SIDE OF SKIRT WITH CRYSTAL (LEAF
PATTERN) BEADING WHERE RUFFLE
CONNECTS TO THE SKIRT
(INCLUDES SHAWL)











# STORE NOTES

CONTACT US! 212-221-5600 ASKPAULA@PAULAVARSALONA.COM