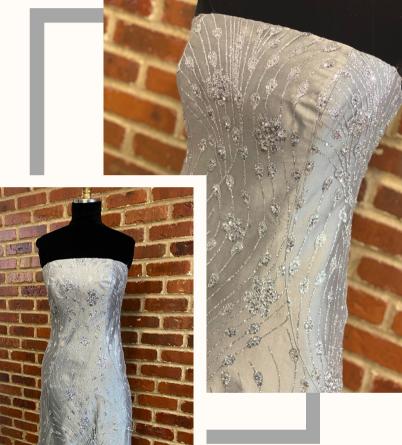

#### DESCRIPTION

SIZE 14 NO SHAWL

SILVER, CRACKED ICE NET & PLATINUM, SILK DUPIONI

PAULA VARSALONA FOR PRICING ON THIS AND ALL GOWNS SHOWN PLEASE CONTACT US

(INCLUDES A SHAWL) COLOR/FABRIC: MARINE BLUE, SILK DUPIONI & NAVY, "PETALS & SEQUINS"