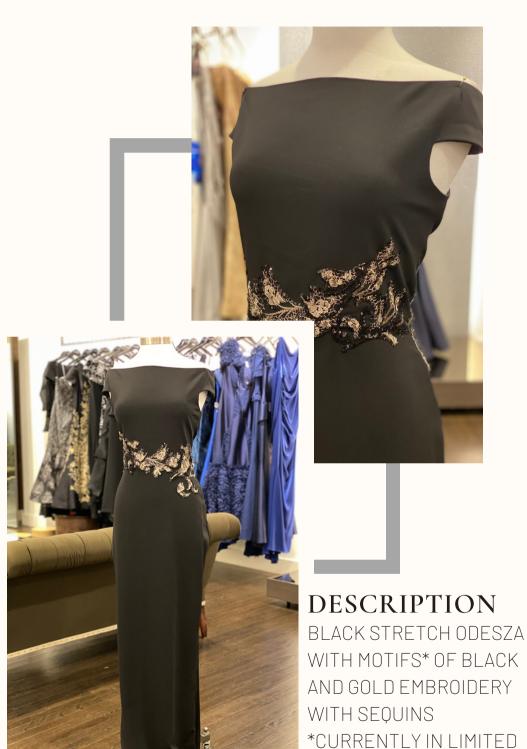

PY PRINT
MAKKADO
LINED INWHITE SATIN











SIZE 12 NO SHAWL

FUSCIA SILK DUPIONI











PAULA VARSALONA FOR PRICING ON THIS AND ALL GOWNS SHOWN PLEASE CONTACT US

#### DESCRIPTION

SIZE 14 NO SHAWL

SILVER, CRACKED ICE NET & PLATINUM, SILK DUPIONI













PAULA VARSALONA FOR PRICING ON THIS AND ALL GOWNS SHOWN PLEASE CONTACT US

(INCLUDES A SHAWL) COLOR/FABRIC: MARINE BLUE, SILK DUPIONI & NAVY, "PETALS & SEQUINS"

EMBROIDERED NET





SIZE 10 "ANKLE LENGTH"

COLOR/FABRIC: NAVY, STRETCH ODESSA & BLACK "CRACKED ICE TEARDROP" NET (NO SHAWL)



















SIZE 10

SAGE GREEN, SILK & WOOL

EGGPLANT/OLIVE,

EMBROIDERY

W/RHINESTONES















FOR PRICING ON THIS AND ALL GOWNS SHOWN PLEASE CONTACT US









#### DESCRIPTION

BLACK WITH FUCHSIA ACCENTS, SILK DUPIONI







SUPPLY

PAULA VARSALONA PRICING ON THIS AND

FOR PRICING ON THIS AND ALL GOWNS SHOWN PLEASE CONTACT







#### **DESCRIPTION**

SILK & WOOL PASTEL LACE WITH STONES

















WITH STONES







#### **DESCRIPTION**

BRONZE/ROSE GOLD EMBROIDERY OVER APRICOT SILK DUPIONI







#### **DESCRIPTION**

BLACK EMBROIDERY AND BLACK SILK DUPIONI









#### DESCRIPTION

BLACK LAVENDER
SHEER BROCADE
OVER BLACK SATIN
WITH STONES







#### DESCRIPTION

BLACK FAUX MAKKADO & WHITE LACE W. JET STONES







#### **DESCRIPTION**

SHORT, STRAPLESS, GREY, SILK
TAFFETA DRESS WITH RUFFLE DOWN
SIDE OF SKIRT WITH CRYSTAL (LEAF
PATTERN) BEADING WHERE RUFFLE
CONNECTS TO THE SKIRT
(INCLUDES SHAWL)











# STORE NOTES

CONTACT US! 212-221-5600 ASKPAULA@PAULAVARSALONA.COM