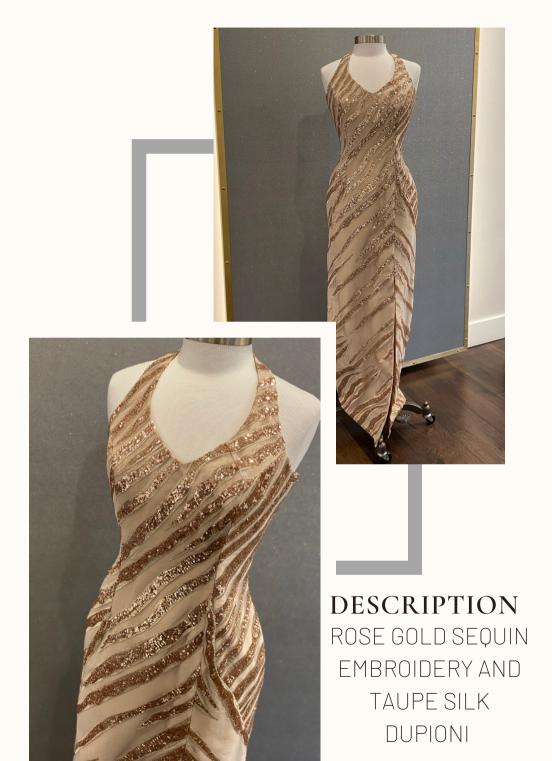

ESCRIPTION

SIZE 14 NO SHAWL

SILVER, CRACKED ICE NET & PLATINUM, SILK DUPIONI













PAULA VARSALONA FOR PRICING ON THIS AND ALL GOWNS SHOWN PLEASE CONTACT US

(INCLUDES A SHAWL) COLOR/FABRIC: MARINE BLUE, SILK DUPIONI & NAVY, "PETALS & SEQUINS"

EMBROIDERED NET





SIZE 10 "ANKLE LENGTH"

COLOR/FABRIC: NAVY, STRETCH ODESSA & BLACK "CRACKED ICE TEARDROP" NET (NO SHAWL)



















SIZE 10

SAGE GREEN, SILK & WOOL

EGGPLANT/OLIVE,

EMBROIDERY

W/RHINESTONES















FOR PRICING ON THIS AND ALL GOWNS SHOWN PLEASE CONTACT US









#### DESCRIPTION

BLACK WITH FUCHSIA ACCENTS, SILK DUPIONI







SUPPLY

PAULA VARSALONA PRICING ON THIS AND

FOR PRICING ON THIS AND ALL GOWNS SHOWN PLEASE CONTACT







#### **DESCRIPTION**

SILK & WOOL PASTEL LACE WITH STONES

















WITH STONES







#### **DESCRIPTION**

BRONZE/ROSE GOLD EMBROIDERY OVER APRICOT SILK DUPIONI







#### **DESCRIPTION**

BLACK EMBROIDERY AND BLACK SILK DUPIONI









#### DESCRIPTION

BLACK LAVENDER
SHEER BROCADE
OVER BLACK SATIN
WITH STONES







#### DESCRIPTION

BLACK FAUX MAKKADO & WHITE LACE W. JET STONES







#### **DESCRIPTION**

SHORT, STRAPLESS, GREY, SILK
TAFFETA DRESS WITH RUFFLE DOWN
SIDE OF SKIRT WITH CRYSTAL (LEAF
PATTERN) BEADING WHERE RUFFLE
CONNECTS TO THE SKIRT
(INCLUDES SHAWL)











# STORE NOTES

CONTACT US! 212-221-5600 ASKPAULA@PAULAVARSALONA.COM