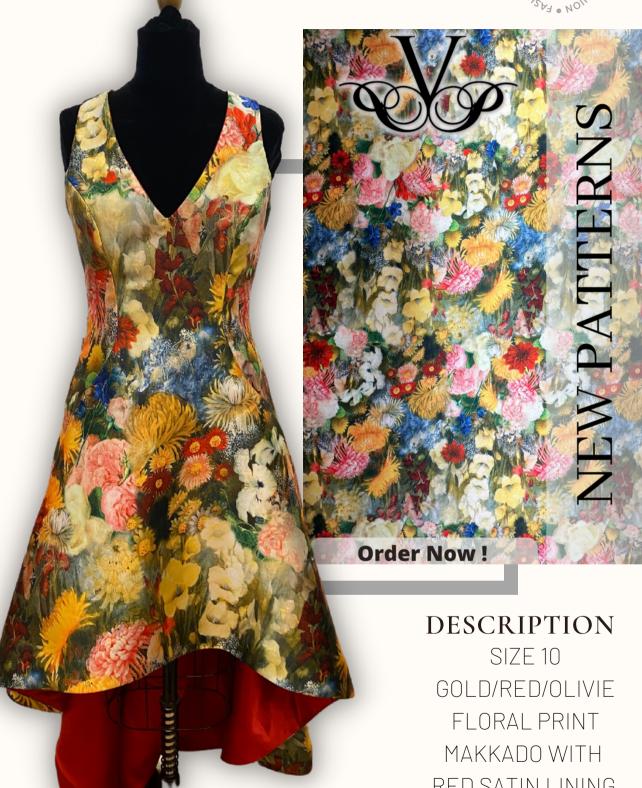

#### DESCRIPTION

SIZE 12
INCLUDES A SHAWL

KIWI WITH
ACCENTS OF
FRENCH BLUE
SILK DUPIONI

PAULA VARSALONA FOR PRICING ON THIS AND ALL GOWNS SHOWN PLEASE CONTACT US SIZE 14

GOLD/RED/OLIVIE

FLORAL PRINT

MAKKADO WITH

RED SATIN LINING

PAULA VARSALONA FOR PRICING ON THIS AND ALL GOWNS SHOWN PLEASE CONTACT US RED SATIN LINING

PAULA VARSALONA FOR PRICING ON THIS AND ALL GOWNS SHOWN PLEASE CONTACT US WATERCOLOR PRINT