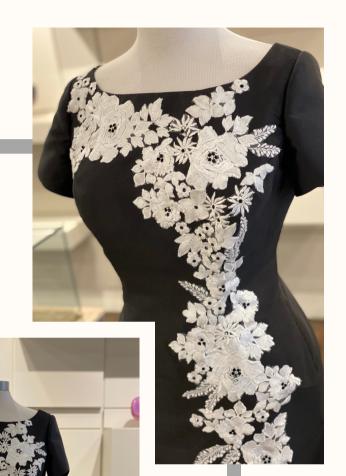

DERED NET





SIZE 10 "ANKLE LENGTH"

COLOR/FABRIC: NAVY, STRETCH ODESSA & BLACK "CRACKED ICE TEARDROP" NET (NO SHAWL)



















SIZE 10

SAGE GREEN, SILK & WOOL

EGGPLANT/OLIVE,

EMBROIDERY

W/RHINESTONES















FOR PRICING ON THIS AND ALL GOWNS SHOWN PLEASE CONTACT US









#### DESCRIPTION

BLACK WITH FUCHSIA ACCENTS, SILK DUPIONI







SUPPLY

PAULA VARSALONA PRICING ON THIS AND

FOR PRICING ON THIS AND ALL GOWNS SHOWN PLEASE CONTACT







#### **DESCRIPTION**

SILK & WOOL PASTEL LACE WITH STONES

















WITH STONES







#### **DESCRIPTION**

BRONZE/ROSE GOLD EMBROIDERY OVER APRICOT SILK DUPIONI







#### **DESCRIPTION**

BLACK EMBROIDERY AND BLACK SILK DUPIONI









#### DESCRIPTION

BLACK LAVENDER
SHEER BROCADE
OVER BLACK SATIN
WITH STONES







#### DESCRIPTION

BLACK FAUX MAKKADO & WHITE LACE W. JET STONES







#### **DESCRIPTION**

SHORT, STRAPLESS, GREY, SILK
TAFFETA DRESS WITH RUFFLE DOWN
SIDE OF SKIRT WITH CRYSTAL (LEAF
PATTERN) BEADING WHERE RUFFLE
CONNECTS TO THE SKIRT
(INCLUDES SHAWL)











# STORE NOTES

CONTACT US! 212-221-5600 ASKPAULA@PAULAVARSALONA.COM