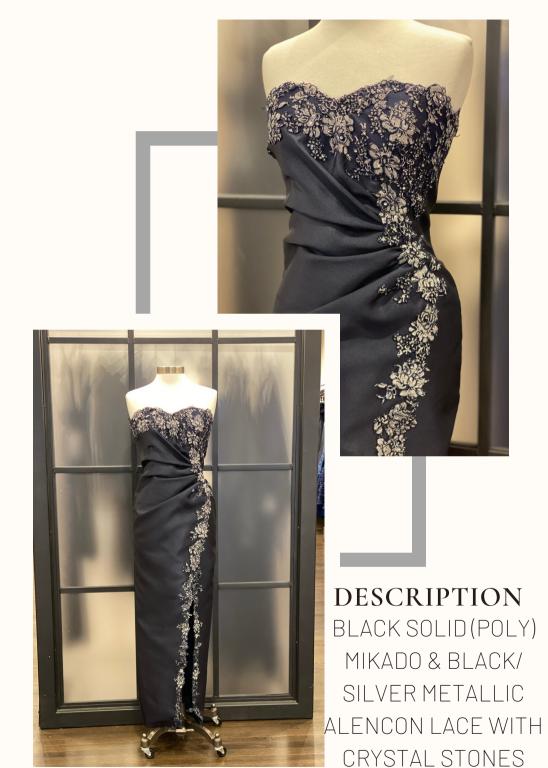

ARSALONA FOR PRICING ON THIS AND ALL GOWNS SHOWN PLEASE CONTACT US POPPY PRINT
MAKKADO
LINED INWHITE SATIN











SIZE 12 NO SHAWL

FUSCIA SILK DUPIONI











PAULA VARSALONA FOR PRICING ON THIS AND ALL GOWNS SHOWN PLEASE CONTACT US

#### DESCRIPTION

SIZE 14 NO SHAWL

SILVER, CRACKED ICE NET & PLATINUM, SILK DUPIONI













PAULA VARSALONA FOR PRICING ON THIS AND ALL GOWNS SHOWN PLEASE CONTACT US

(INCLUDES A SHAWL) COLOR/FABRIC: MARINE BLUE, SILK DUPIONI & NAVY, "PETALS & SEQUINS"

EMBROIDERED NET





SIZE 10 "ANKLE LENGTH"

COLOR/FABRIC: NAVY, STRETCH ODESSA & BLACK "CRACKED ICE TEARDROP" NET (NO SHAWL)



















SIZE 10

SAGE GREEN, SILK & WOOL

EGGPLANT/OLIVE,

EMBROIDERY

W/RHINESTONES















FOR PRICING ON THIS AND ALL GOWNS SHOWN PLEASE CONTACT US









#### DESCRIPTION

BLACK WITH FUCHSIA ACCENTS, SILK DUPIONI







SUPPLY

PAULA VARSALONA PRICING ON THIS AND

FOR PRICING ON THIS AND ALL GOWNS SHOWN PLEASE CONTACT







#### **DESCRIPTION**

SILK & WOOL PASTEL LACE WITH STONES

















WITH STONES







#### **DESCRIPTION**

BRONZE/ROSE GOLD EMBROIDERY OVER APRICOT SILK DUPIONI







#### **DESCRIPTION**

BLACK EMBROIDERY AND BLACK SILK DUPIONI









#### DESCRIPTION

BLACK LAVENDER
SHEER BROCADE
OVER BLACK SATIN
WITH STONES







#### DESCRIPTION

BLACK FAUX MAKKADO & WHITE LACE W. JET STONES







#### **DESCRIPTION**

SHORT, STRAPLESS, GREY, SILK
TAFFETA DRESS WITH RUFFLE DOWN
SIDE OF SKIRT WITH CRYSTAL (LEAF
PATTERN) BEADING WHERE RUFFLE
CONNECTS TO THE SKIRT
(INCLUDES SHAWL)











# STORE NOTES

CONTACT U