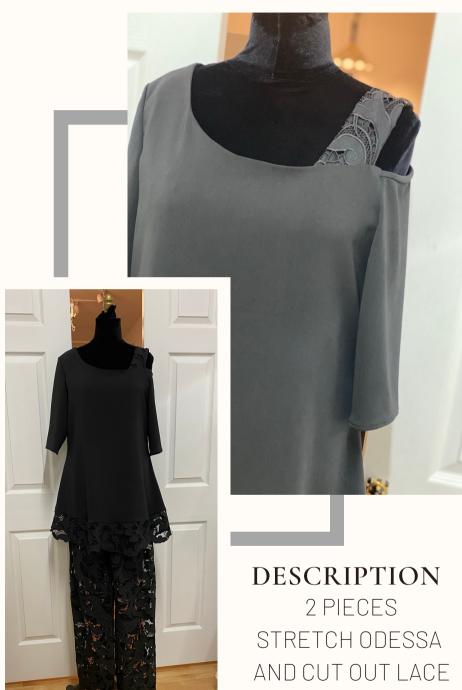

NS SHOWN PLEASE CONTACT US









#### DESCRIPTION

BLACK WITH FUCHSIA ACCENTS, SILK DUPIONI







SUPPLY

PAULA VARSALONA PRICING ON THIS AND

FOR PRICING ON THIS AND ALL GOWNS SHOWN PLEASE CONTACT







#### **DESCRIPTION**

SILK & WOOL PASTEL LACE WITH STONES

















WITH STONES







#### **DESCRIPTION**

BRONZE/ROSE GOLD EMBROIDERY OVER APRICOT SILK DUPIONI







#### **DESCRIPTION**

BLACK EMBROIDERY AND BLACK SILK DUPIONI









#### DESCRIPTION

BLACK LAVENDER
SHEER BROCADE
OVER BLACK SATIN
WITH STONES







#### DESCRIPTION

BLACK FAUX MAKKADO & WHITE LACE W. JET STONES







#### **DESCRIPTION**

SHORT, STRAPLESS, GREY, SILK
TAFFETA DRESS WITH RUFFLE DOWN
SIDE OF SKIRT WITH CRYSTAL (LEAF
PATTERN) BEADING WHERE RUFFLE
CONNECTS TO THE SKIRT
(INCLUDES SHAWL)











# STORE NOTES

CONTACT US! 212-221-5600 ASKPAULA@PAULAVARSALONA.COM