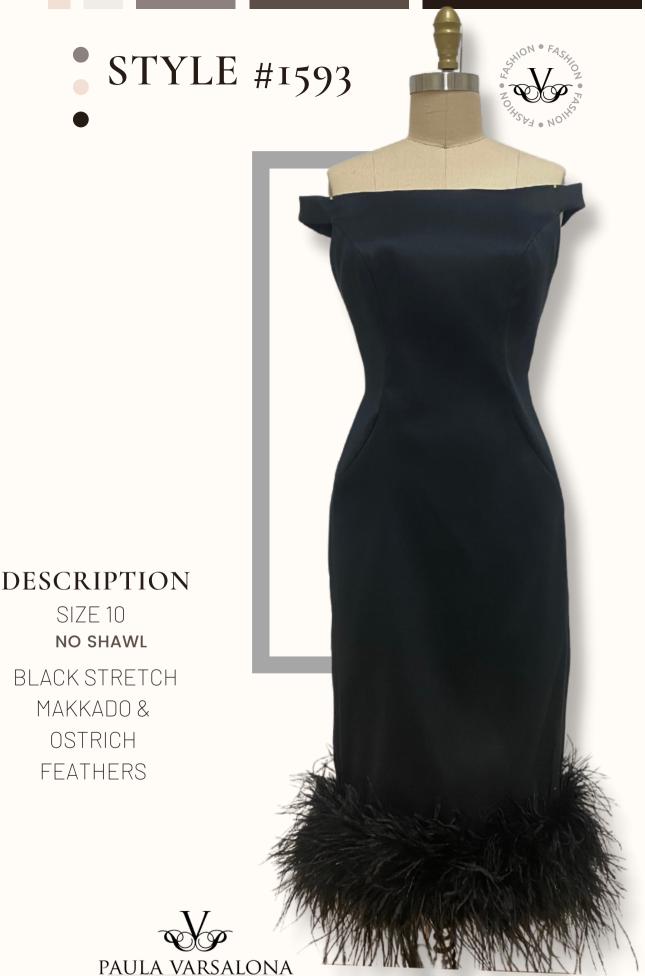

EMBROIDERED NET

SIZE 10 "ANKLE LENGTH"

COLOR/FABRIC: NAVY, STRETCH ODESSA & BLACK "CRACKED ICE TEARDROP" NET (NO SHAWL)

SIZE 10

SAGE GREEN, SILK & WOOL

EGGPLANT/OLIVE,

EMBROIDERY

W/RHINESTONES