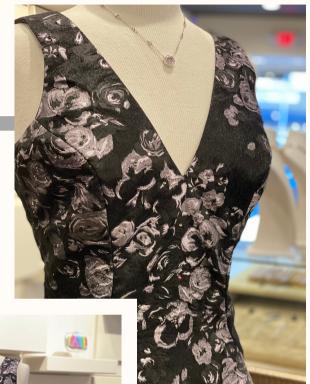

S A SHAWL) COLOR/FABRIC: MARINE BLUE, SILK DUPIONI & NAVY, "PETALS & SEQUINS"

EMBROIDERED NET





SIZE 10 "ANKLE LENGTH"

COLOR/FABRIC: NAVY, STRETCH ODESSA & BLACK "CRACKED ICE TEARDROP" NET (NO SHAWL)



















SIZE 10

SAGE GREEN, SILK & WOOL

EGGPLANT/OLIVE,

EMBROIDERY

W/RHINESTONES















FOR PRICING ON THIS AND ALL GOWNS SHOWN PLEASE CONTACT US









#### DESCRIPTION

BLACK WITH FUCHSIA ACCENTS, SILK DUPIONI







SUPPLY

PAULA VARSALONA PRICING ON THIS AND

FOR PRICING ON THIS AND ALL GOWNS SHOWN PLEASE CONTACT







#### **DESCRIPTION**

SILK & WOOL PASTEL LACE WITH STONES

















WITH STONES







#### **DESCRIPTION**

BRONZE/ROSE GOLD EMBROIDERY OVER APRICOT SILK DUPIONI







#### **DESCRIPTION**

BLACK EMBROIDERY AND BLACK SILK DUPIONI









#### DESCRIPTION

BLACK LAVENDER
SHEER BROCADE
OVER BLACK SATIN
WITH STONES







#### DESCRIPTION

BLACK FAUX MAKKADO & WHITE LACE W. JET STONES







#### **DESCRIPTION**

SHORT, STRAPLESS, GREY, SILK
TAFFETA DRESS WITH RUFFLE DOWN
SIDE OF SKIRT WITH CRYSTAL (LEAF
PATTERN) BEADING WHERE RUFFLE
CONNECTS TO THE SKIRT
(INCLUDES SHAWL)











# STORE NOTES

CONTACT US! 212-221-5600 ASKPAULA@PAULAVARSALONA.COM