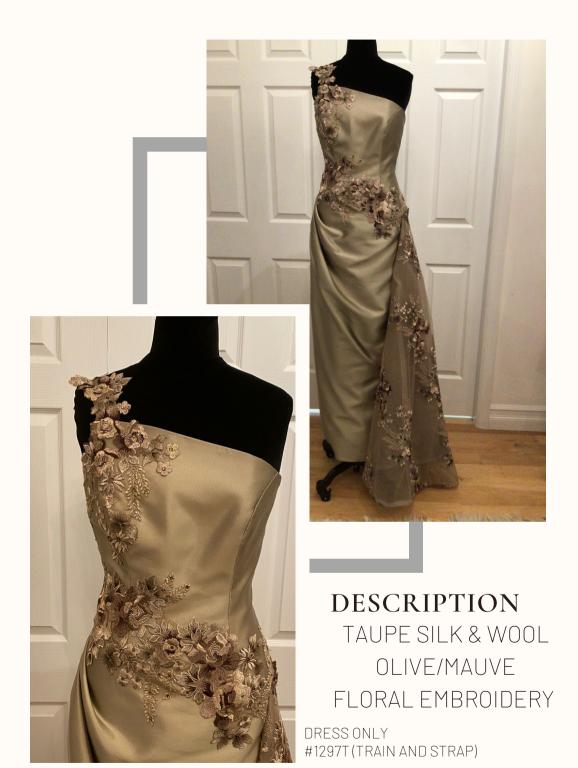

EMBROIDERED NET

SIZE 10 "ANKLE LENGTH"

COLOR/FABRIC: NAVY, STRETCH ODESSA & BLACK "CRACKED ICE TEARDROP" NET (NO SHAWL)

SIZE 10

SAGE GREEN, SILK & WOOL

EGGPLANT/OLIVE,

EMBROIDERY

W/RHINESTONES