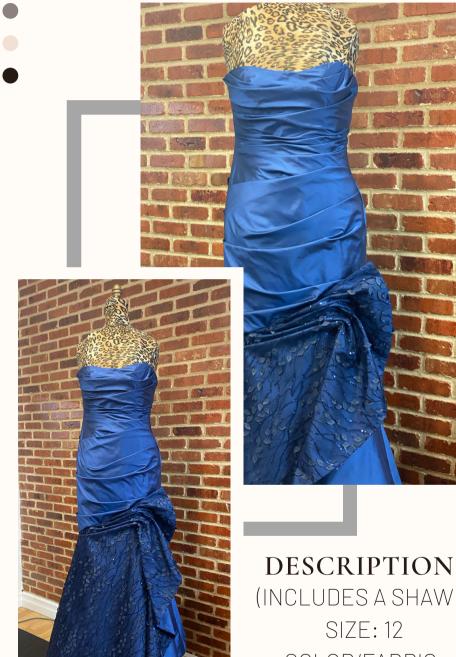

#### DESCRIPTION

SIZE 12
INCLUDES A SHAWL

KIWI WITH
ACCENTS OF
FRENCH BLUE
SILK DUPIONI

PAULA VARSALONA FOR PRICING ON THIS AND ALL GOWNS SHOWN PLEASE CONTACT US SIZE 14

GOLD/RED/OLIVIE

FLORAL PRINT

MAKKADO WITH