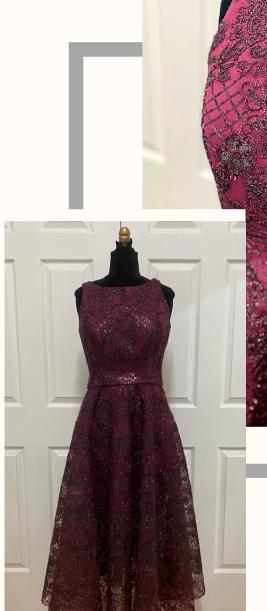

& BEADED MOTIF

SIZE: 8
NO SHAWL

COLOR/FABRIC:

WINE SEQUIN EMBROIDERED NETI

PAULA VARSALONA

FOR PRICING ON THIS AND ALL GOWNS SHOWN PLEASE CONTACT US

& PLATINUM

SILK DUPIONI