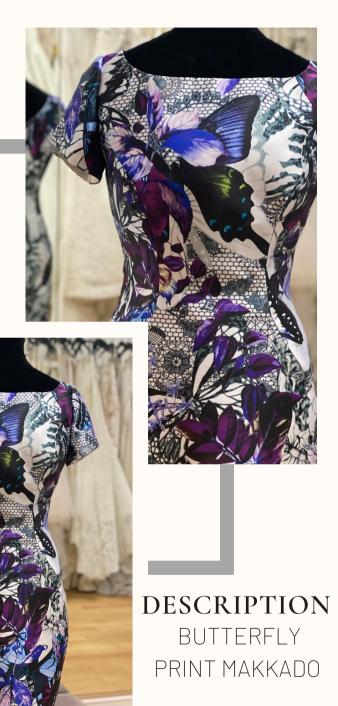

#### DESCRIPTION

SIZE 14 NO SHAWL

SILVER, CRACKED ICE NET & PLATINUM, SILK DUPIONI













PAULA VARSALONA FOR PRICING ON THIS AND ALL GOWNS SHOWN PLEASE CONTACT US

(INCLUDES A SHAWL) COLOR/FABRIC: MARINE BLUE, SILK DUPIONI & NAVY, "PETALS & SEQUINS"

EMBROIDERED NET





SIZE 10 "ANKLE LENGTH"

COLOR/FABRIC: NAVY, STRETCH ODESSA & BLACK "CRACKED ICE TEARDROP" NET (NO SHAWL)



















SIZE 10

SAGE GREEN, SILK & WOOL

EGGPLANT/OLIVE,

EMBROIDERY

W/RHINESTONES















FOR PRICING ON THIS AND ALL GOWNS SHOWN PLEASE CONTACT US









#### DESCRIPTION

BLACK WITH FUCHSIA ACCENTS, SILK DUPIONI







SUPPLY

PAULA VARSALONA PRICING ON THIS AND

FOR PRICING ON THIS AND ALL GOWNS SHOWN PLEASE CONTACT







#### **DESCRIPTION**

SILK & WOOL PASTEL LACE WITH STONES

















WITH STONES







#### **DESCRIPTION**

BRONZE/ROSE GOLD EMBROIDERY OVER APRICOT SILK DUPIONI







#### **DESCRIPTION**

BLACK EMBROIDERY AND BLACK SILK DUPIONI









#### DESCRIPTION

BLACK LAVENDER
SHEER BROCADE
OVER BLACK SATIN
WITH STONES







#### DESCRIPTION

BLACK FAUX MAKKADO & WHITE LACE W. JET STONES







#### **DESCRIPTION**

SHORT, STRAPLESS, GREY, SILK
TAFFETA DRESS WITH RUFFLE DOWN
SIDE OF SKIRT WITH CRYSTAL (LEAF
PATTERN) BEADING WHERE RUFFLE
CONNECTS TO THE SKIRT
(INCLUDES SHAWL)











# STORE NOTES

CONTACT US! 212-221-5600 ASKPAULA@PAULAVARSALONA.COM