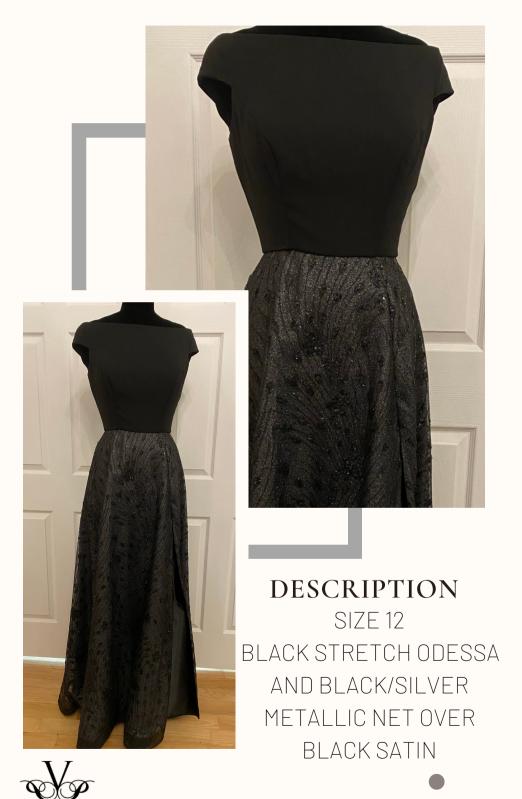

#### **DESCRIPTION**

SIZE 12 NO SHAWL

BLACK CHANTILLY LACE & POINT D'ESPIRIT OVER CHARCOAL STRETCH ITALIAN SATIN

FOR PRICING ON THIS AND ALL GOWNS SHOWN PLEASE CONTACT US

SIZE 14

INCLUDES A SHAWL

GREY FAUX MAKKADO