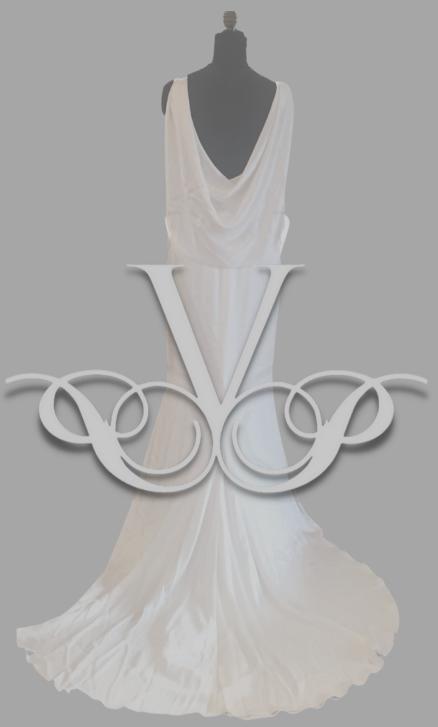

RED CARPET COLLECTION • 2023
REST SELLERS

www.PaulaVarsalona.com



#### DESCRIPTION

SIZE 12
INCLUDES A SHAWL

KIWI WITH
ACCENTS OF
FRENCH BLUE
SILK DUPIONI









PAULA VARSALONA FOR PRICING ON THIS AND ALL GOWNS SHOWN PLEASE CONTACT US SIZE 14

GOLD/RED/OLIVIE

FLORAL PRINT

MAKKADO WITH

RED SATIN LINING





PAULA VARSALONA FOR PRICING ON THIS AND ALL GOWNS SHOWN PLEASE CONTACT US RED SATIN LINING









PAULA VARSALONA FOR PRICING ON THIS AND ALL GOWNS SHOWN PLEASE CONTACT US WATERCOLOR PRINT







#### **DESCRIPTION**

SIZE 12 NO SHAWL

BLACK CHANTILLY LACE & POINT D'ESPIRIT OVER CHARCOAL STRETCH ITALIAN SATIN



FOR PRICING ON THIS AND ALL GOWNS SHOWN PLEASE CONTACT US









SIZE 14

INCLUDES A SHAWL

GREY FAUX MAKKADO

& BEADED MOTIF









SIZE: 8
NO SHAWL

COLOR/FAB