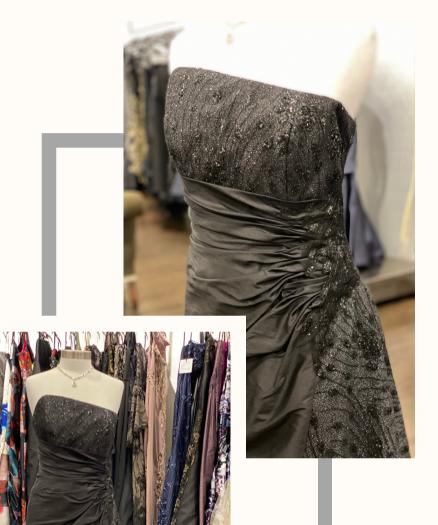

A FOR PRICING ON THIS AND ALL GOWNS SHOWN PLEASE CONTACT US

(INCLUDES A SHAWL) COLOR/FABRIC: MARINE BLUE, SILK DUPIONI & NAVY, "PETALS & SEQUINS"

EMBROIDERED NET





SIZE 10 "ANKLE LENGTH"

COLOR/FABRIC: NAVY, STRETCH ODESSA & BLACK "CRACKED ICE TEARDROP" NET (NO SHAWL)



















SIZE 10

SAGE GREEN, SILK & WOOL

EGGPLANT/OLIVE,

EMBROIDERY

W/RHINESTONES















FOR PRICING ON THIS AND ALL GOWNS SHOWN PLEASE CONTACT US









#### DESCRIPTION

BLACK WITH FUCHSIA ACCENTS, SILK DUPIONI







SUPPLY

PAULA VARSALONA PRICING ON THIS AND

FOR PRICING ON THIS AND ALL GOWNS SHOWN PLEASE CONTACT







#### **DESCRIPTION**

SILK & WOOL PASTEL LACE WITH STONES

















WITH STONES







#### **DESCRIPTION**

BRONZE/ROSE GOLD EMBROIDERY OVER APRICOT SILK DUPIONI







#### **DESCRIPTION**

BLACK EMBROIDERY AND BLACK SILK DUPIONI









#### DESCRIPTION

BLACK LAVENDER
SHEER BROCADE
OVER BLACK SATIN
WITH STONES







#### DESCRIPTION

BLACK FAUX MAKKADO & WHITE LACE W. JET STONES







#### **DESCRIPTION**

SHORT, STRAPLESS, GREY, SILK
TAFFETA DRESS WITH RUFFLE DOWN
SIDE OF SKIRT WITH CRYSTAL (LEAF
PATTERN) BEADING WHERE RUFFLE
CONNECTS TO THE SKIRT
(INCLUDES SHAWL)











# STORE NOTES

CONTACT US! 212-221-5600 ASKPAULA@PAULAVARSALONA.COM