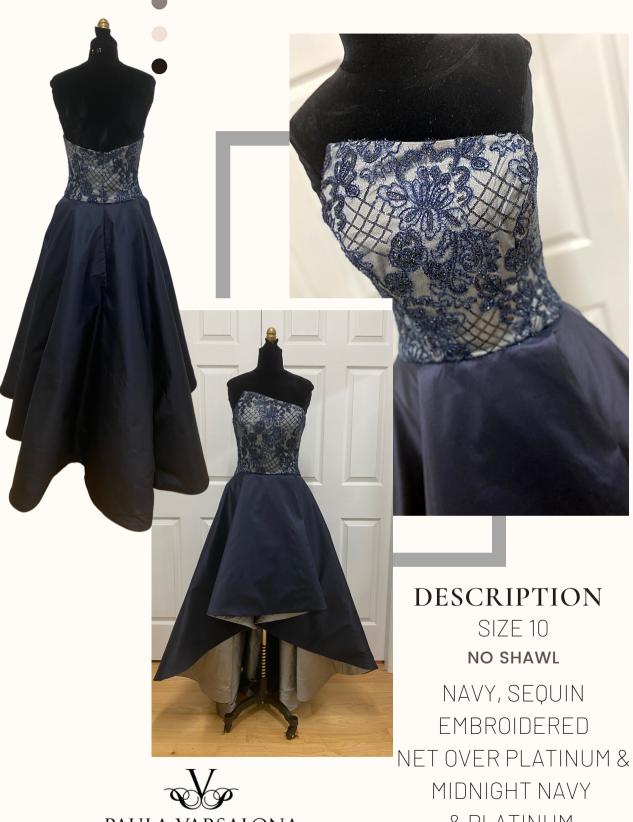

#### DESCRIPTION

SIZE 14 NO SHAWL

SILVER, CRACKED ICE NET & PLATINUM, SILK DUPIONI

PAULA VARSALONA FOR PRICING ON THIS AND ALL GOWNS SHOWN PLEASE CONTACT US

(INCLUDES A SHAWL) COLOR/FABRIC: MARINE BLUE, SILK DUPIONI & NAVY, "PETALS & SEQUINS"