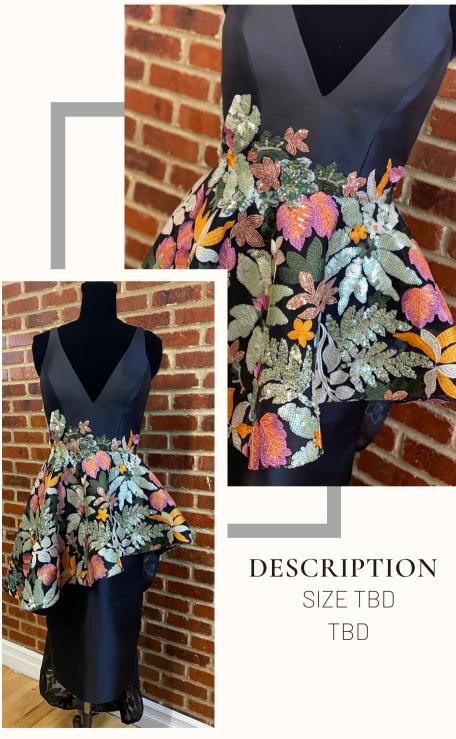

AN SATIN



FOR PRICING ON THIS AND ALL GOWNS SHOWN PLEASE CONTACT US









SIZE 14

INCLUDES A SHAWL

GREY FAUX MAKKADO

& BEADED MOTIF









SIZE: 8
NO SHAWL

COLOR/FABRIC:

WINE SEQUIN EMBROIDERED NETI





PAULA VARSALONA

FOR PRICING ON THIS AND ALL GOWNS SHOWN PLEASE CONTACT US

& PLATINUM

SILK DUPIONI









SIZE 12 NO SHAWL

SILVER, BLUE & GREEN
EMBROIDERY OVER
MIDNIGHT NAVY,
SILK DUPIONI







**DESCRIPTION**BLACK LAVENDER
SHEER BROCADE



PAULA VARSALONA FOR PRICING ON THIS AND ALL GOWNS SHOWN PLEASE CONTACT US POPPY PRINT
MAKKADO
LINED INWHITE SATIN











SIZE 12 NO SHAWL

FUSCIA SILK DUPIONI











PAULA VARSALONA FOR PRICING ON THIS AND ALL GOWNS SHOWN PLEASE CONTACT US

#### DESCRIPTION

SIZE 14 NO SHAWL

SILVER, CRACKED ICE NET & PLATINUM, SILK DUPIONI













PAULA VARSALONA FOR PRICING ON THIS AND ALL GOWNS SHOWN PLEASE CONTACT US

(INCLUDES A SHAWL) COLOR/FABRIC: MARINE BLUE, SILK DUPIONI & NAVY, "PETALS & SEQUINS"

EMBROIDERED NET





SIZE 10 "ANKLE LENGTH"

COLOR/FABRIC: NAVY, STRETCH ODESSA & BLACK "CRACKED ICE TEARDROP" NET (NO SHAWL)



















SIZE 10

SAGE GREEN, SILK & WOOL

EGGPLANT/OLIVE,

EMBROIDERY

W/RHINESTONES















FOR PRICING ON THIS AND ALL GOWNS SHOWN PLEASE CONTACT US









#### DESCRIPTION

BLACK WITH FUCHSIA ACCENTS, SILK DUPIONI







SUPPLY

PAULA VARSALONA PRICING ON THIS AND

FOR PRICING ON THIS AND ALL GOWNS SHOWN PLEASE CONTACT







#### **DESCRIPTION**

SILK & WOOL PASTEL LACE WITH STONES

















WITH STONES







#### **DESCRIPTION**

BRONZE/ROSE GOLD EMBROIDERY OVER AP