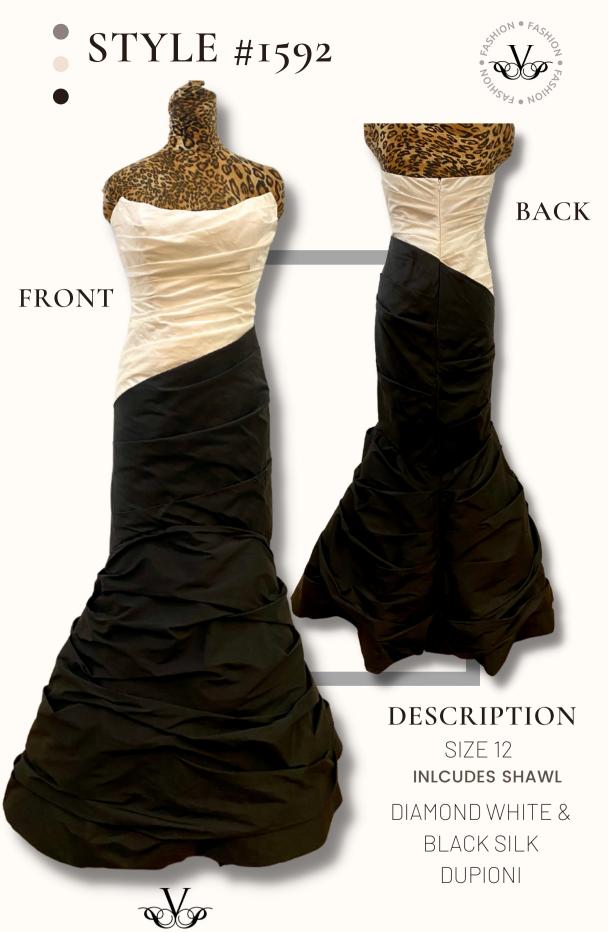

#### DESCRIPTION

SIZE 12
INCLUDES A SHAWL

KIWI WITH
ACCENTS OF
FRENCH BLUE
SILK DUPIONI

PAULA VARSALONA FOR PRICING ON THIS AND ALL GOWNS SHOWN PLEASE CONTACT US SIZE 14

GOLD/RED/OLIVIE

FLORAL PRINT

MAKKADO WITH