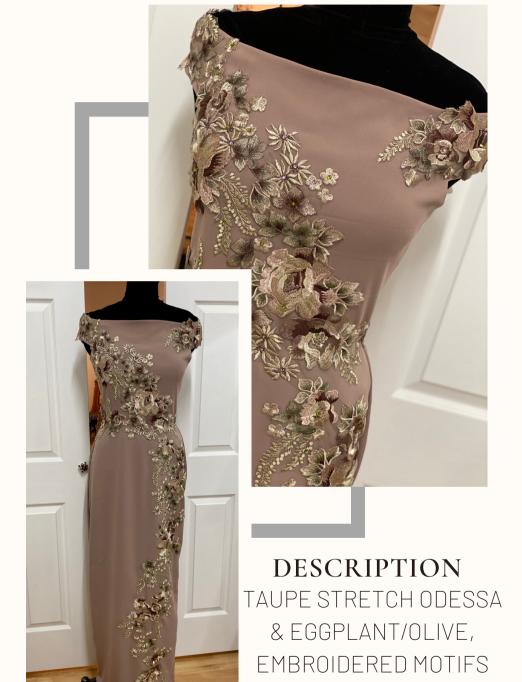

EMBROIDERED NET

SIZE 10 "ANKLE LENGTH"

COLOR/FABRIC: NAVY, STRETCH ODESSA & BLACK "CRACKED ICE TEARDROP" NET (NO SHAWL)

SIZE 10

SAGE GREEN, SILK & WOOL

EGGPLANT/OLIVE,

EMBROIDERY

W/RHINESTONES