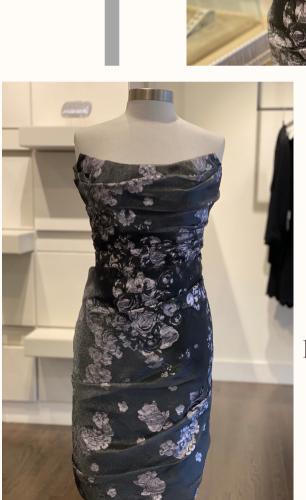

CT US SIZE 14

GOLD/RED/OLIVIE

FLORAL PRINT

MAKKADO WITH

RED SATIN LINING





PAULA VARSALONA FOR PRICING ON THIS AND ALL GOWNS SHOWN PLEASE CONTACT US RED SATIN LINING









PAULA VARSALONA FOR PRICING ON THIS AND ALL GOWNS SHOWN PLEASE CONTACT US WATERCOLOR PRINT







#### **DESCRIPTION**

SIZE 12 NO SHAWL

BLACK CHANTILLY LACE & POINT D'ESPIRIT OVER CHARCOAL STRETCH ITALIAN SATIN



FOR PRICING ON THIS AND ALL GOWNS SHOWN PLEASE CONTACT US









SIZE 14

INCLUDES A SHAWL

GREY FAUX MAKKADO

& BEADED MOTIF









SIZE: 8
NO SHAWL

COLOR/FABRIC:

WINE SEQUIN EMBROIDERED NETI





PAULA VARSALONA

FOR PRICING ON THIS AND ALL GOWNS SHOWN PLEASE CONTACT US

& PLATINUM

SILK DUPIONI









SIZE 12 NO SHAWL

SILVER, BLUE & GREEN
EMBROIDERY OVER
MIDNIGHT NAVY,
SILK DUPIONI







**DESCRIPTION**BLACK LAVENDER
SHEER BROCADE



PAULA VARSALONA FOR PRICING ON THIS AND ALL GOWNS SHOWN PLEASE CONTACT US POPPY PRINT
MAKKADO
LINED INWHITE SATIN











SIZE 12 NO SHAWL

FUSCIA SILK DUPIONI











PAULA VARSALONA FOR PRICING ON THIS AND ALL GOWNS SHOWN PLEASE CONTACT US

#### DESCRIPTION

SIZE 14 NO SHAWL

SILVER, CRACKED ICE NET & PLATINUM, SILK DUPIONI













PAULA VARSALONA FOR PRICING ON THIS AND ALL GOWNS SHOWN PLEASE CONTACT US

(INCLUDES A SHAWL) COLOR/FABRIC: MARINE BLUE, SILK DUPIONI & NAVY, "PETALS & SEQUINS"

EMBROIDERED NET





SIZE 10 "ANKLE LENGTH"

COLOR/FABRIC: NAVY, STRETCH ODESSA & BLACK "CRACKED ICE TEARDROP" NET (NO SHAWL)



















SIZE 10

SAGE GREEN, SILK & WOOL

EGGPLANT/OLIVE,

EMBROIDERY

W/RHINESTONES















FOR P