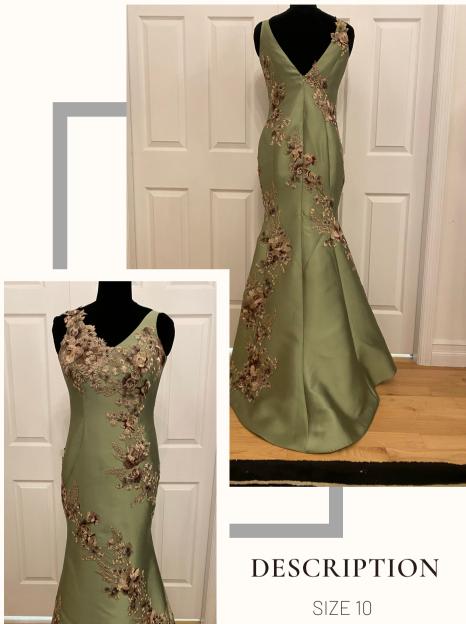

EMBROIDERED NET

SIZE 10 "ANKLE LENGTH"

COLOR/FABRIC: NAVY, STRETCH ODESSA & BLACK "CRACKED ICE TEARDROP" NET (NO SHAWL)

SIZE 10

SAGE GREEN, SILK & WOOL

EGGPLANT/OLIVE,

EMBROIDERY

W/RHINESTONES